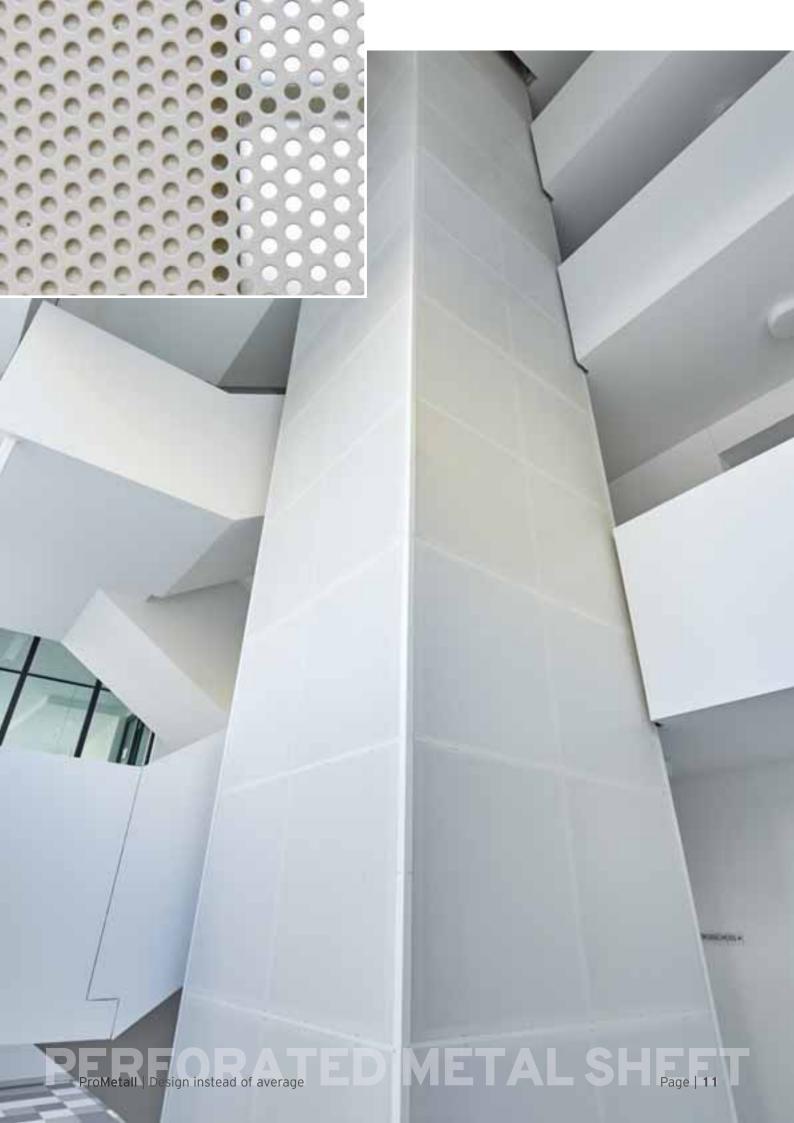

Material: Perforated metal sheet with individual

Metal manufacturer: Stahlbau Gerger GmbH, St.Michael

Project: Seestadt Aspern, Vienna

Material: Perforated metal sheet

with perforation RT 3-5 / aluminium 2mm