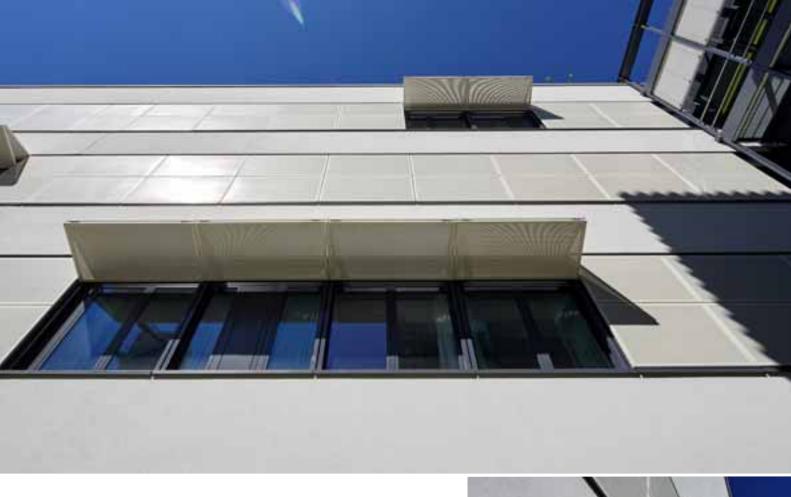

**Project: LEINER, Graz** 

Material: Perforated metal sheets with perforation

RT 20-25 / aluminium 4mm

Metal manufacturer: mglass gmbh, Steyregg

Architect: Arch.buero Peyker & Architektur Consult, Graz

**Project: OEAMTC Salzburg** 

Material: Perforated metal sheets with perforation

RU 5-12.5 / aluminium 2mm

Metal manufacturer: Griesser, Nenzing

Architect: SNP, Vienna

Project: Nursery Wilhelminenspital, Vienna

"flower perforation" / steel-galvanised 3mm