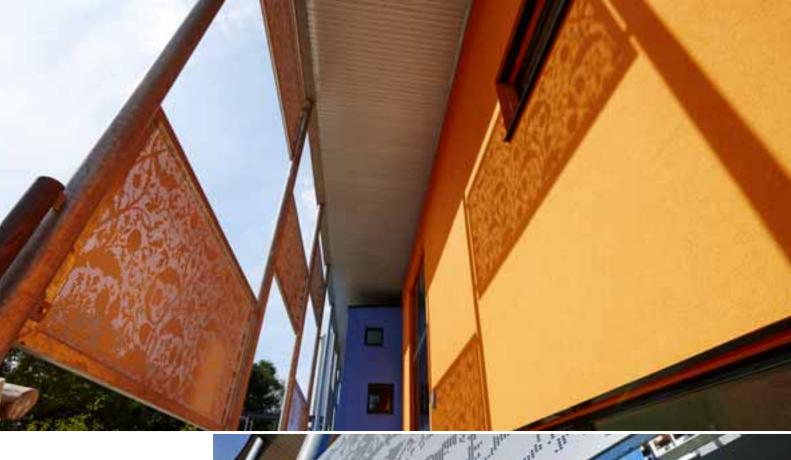

**Project: LEINER, Graz** 

Material: Perforated metal sheets with perforation

RT 20-25 / aluminium 4mm

Metal manufacturer: mglass gmbh, Steyregg

Architect: Arch.buero Peyker & Architektur Consult, Graz

**Project: OEAMTC Salzburg** 