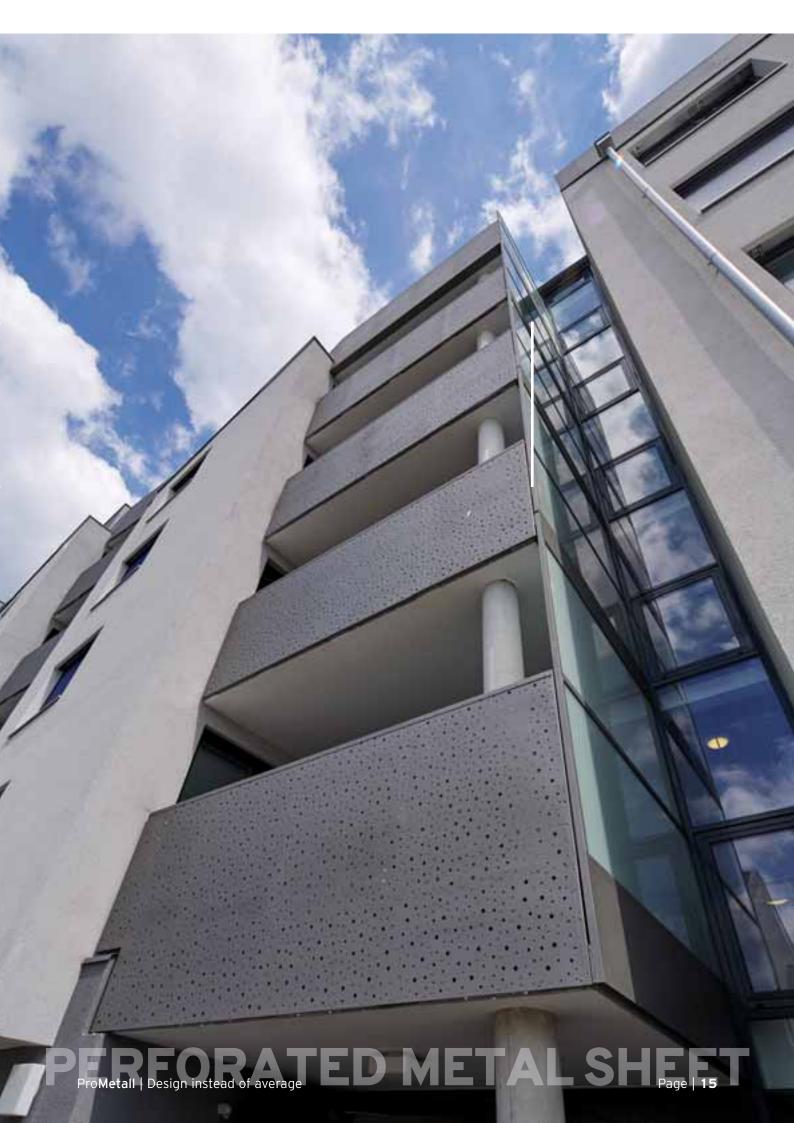

Project: Anton Freunschlaggasse, Vienna

Material: Perforated metal sheets with

individual "bubble perforation" /

steel-galvanised 1.5 mm

Metal manufacturer: Wippel, Eisenstadt

Architect: steffel gressenbauer & partner, Vienna