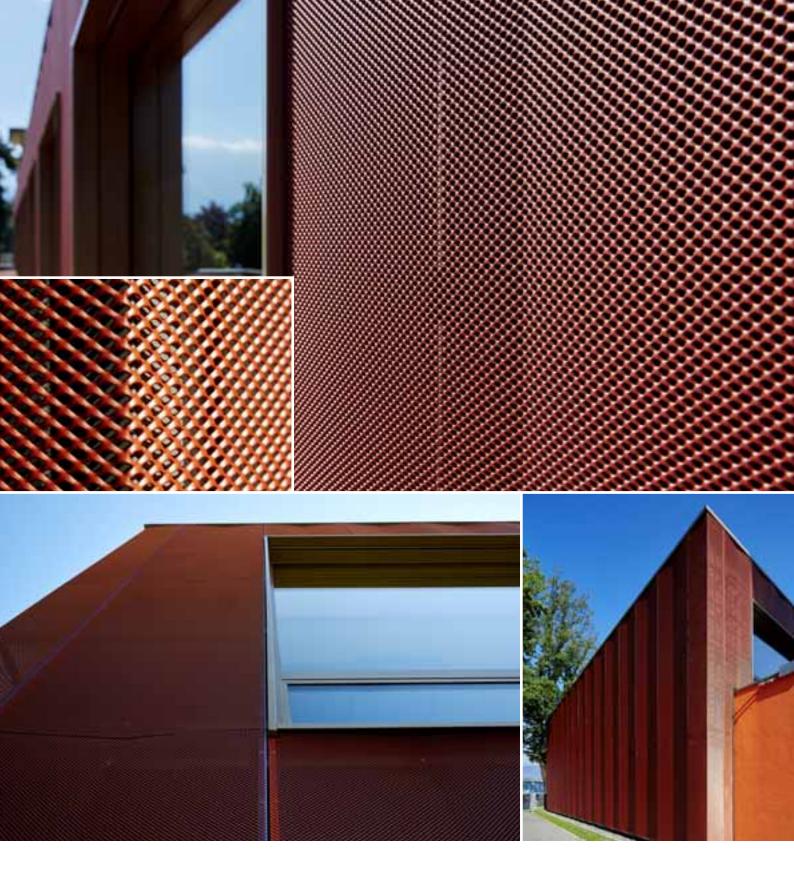

Page | **33** 

PATTERNED METAL SHEETS Reference 16

Project: Sternbrauerei (brewery) Riedenburg, Salzburg

Material: Patterned metal sheets made of stainless steel, type "Linen"

Metal manufacturer: Faistauer, Maishofen