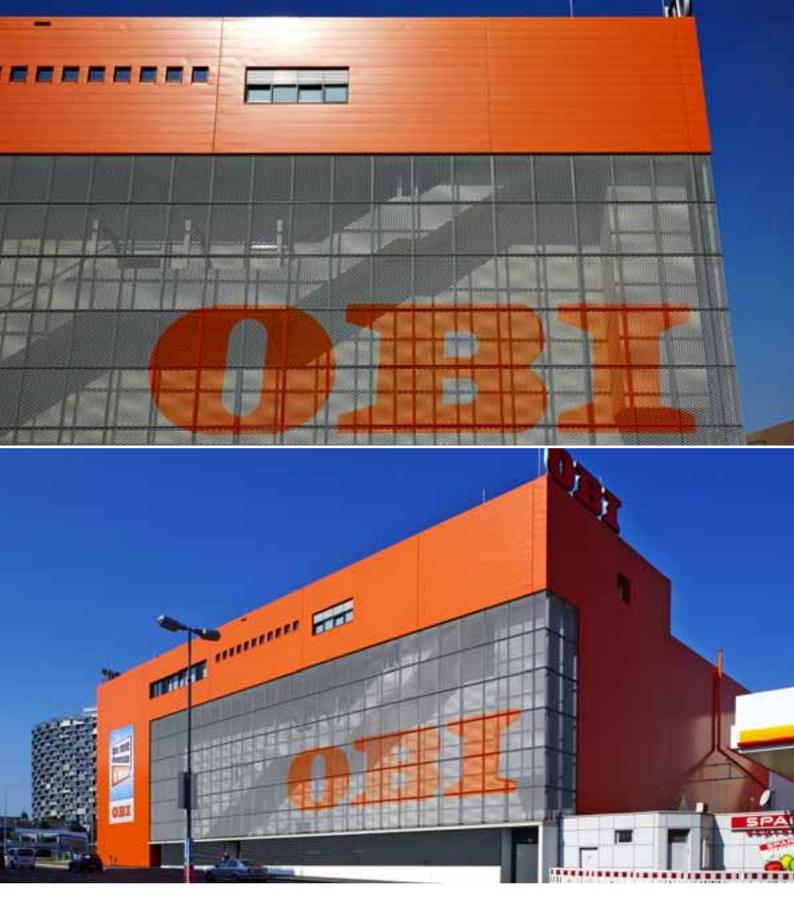

Architect: BEHF, Vienna

Project: OBI, Triester Strasse, 1100 Vienna

Material: Expanded metal type "Celje" / aluminium 2mm

Metal manufacturer: SK Stahlbau, Vienna

Architect: Marschalek & Marschalek, Vienna