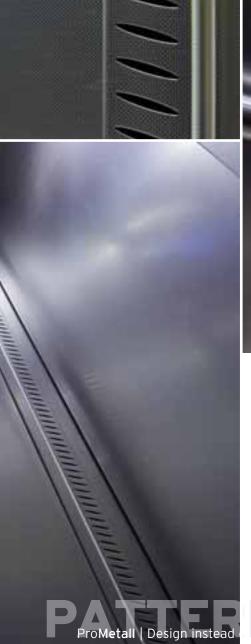

#### PATTERNED METAL SHEETS

Reference 16 Project Sternbrauerei (brewery) Riedenburg, Salzburg Page 34–35

Page | **33** 

PATTERNED METAL SHEETS Reference 16

Project: Sternbrauerei (brewery) Riedenburg, Salzburg

Material: Patterned metal sheets made of stainless steel, type "Linen"

Metal manufacturer: Faistauer, Maishofen