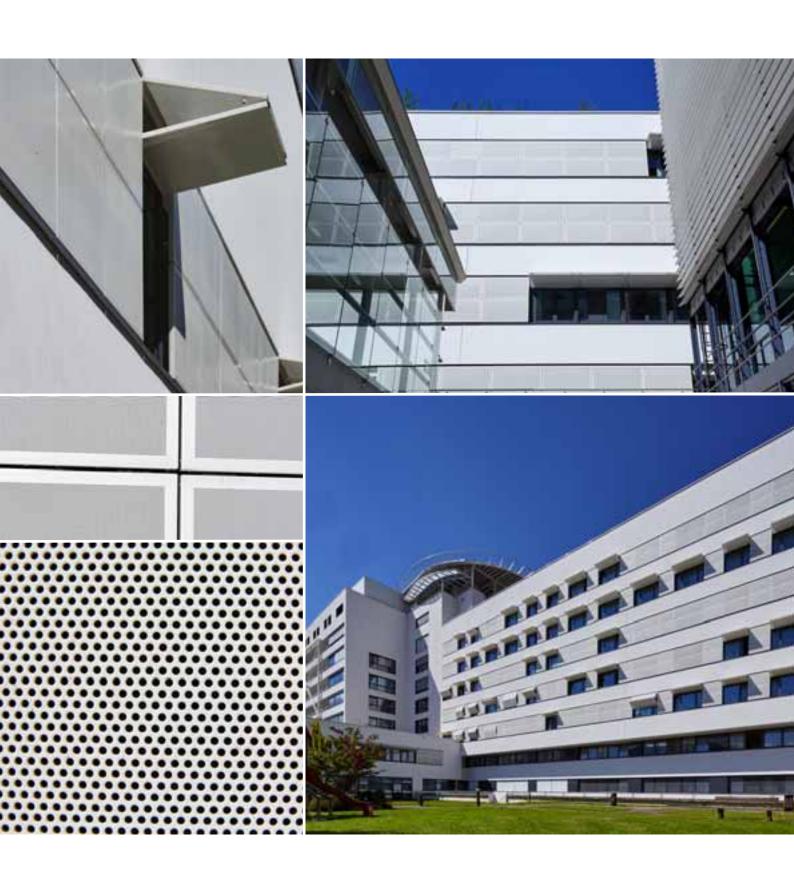

**Project: LEINER, Graz** 

Material: Perforated metal sheets with perforation

RT 20-25 / aluminium 4mm

Metal manufacturer: mglass gmbh, Steyregg

Architect: Arch.buero Peyker & Architektur Consult, Graz

**Project: OEAMTC Salzburg** 

Material: Perforated metal sheets with perforation

RU 5-12.5 / aluminium 2mm

Metal manufacturer: Griesser, Nenzing

Architect: SNP, Vienna

Project: Nursery Wilhelminenspital, Vienna

"flower perforation" / steel-galvanised 3mm

Material: Perforated metal sheet with individual

Metal manufacturer: Stahlbau Gerger GmbH, St.Michael

Project: Seestadt Aspern, Vienna

Material: Perforated metal sheet

with perforation RT 3-5 / aluminium 2mm

Metal manufacturer: Novakovic, Marz

Architect: DI Albert Wimmer

Project: LKH Leoben (state hospital)

Material: Perforated metal sheets with perforation

RT 3-5 / aluminium 3mm

Metal manufacturer: SFL, Stallhofen

Project: Anton Freunschlaggasse, Vienna

Material: Perforated metal sheets with

individual "bubble perforation" /

steel-galvanised 1.5 mm

Metal manufacturer: Wippel, Eisenstadt

Architect: steffel gressenbauer & partner, Vienna