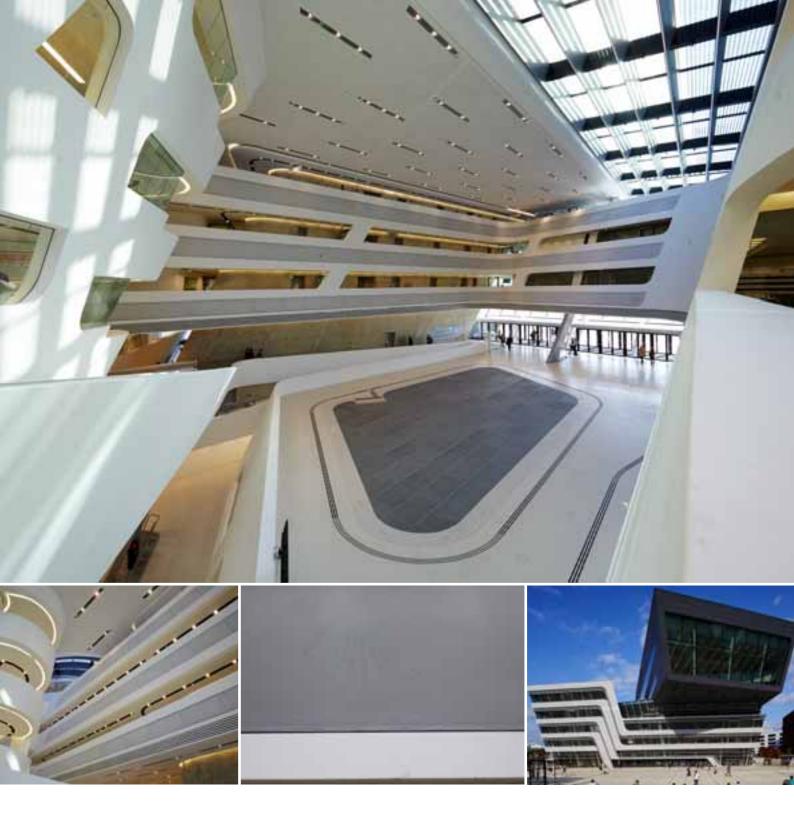

ARCHITECTURAL WIRE CLOTH Reference 17

Project: WU Campus Vienna, library

Material: Stainless steel wire cloth

"Detention 7016", painted

Metal manufacturer: Rudolf, Leobendorf

Architect: Zaha Hadid, Hamburg