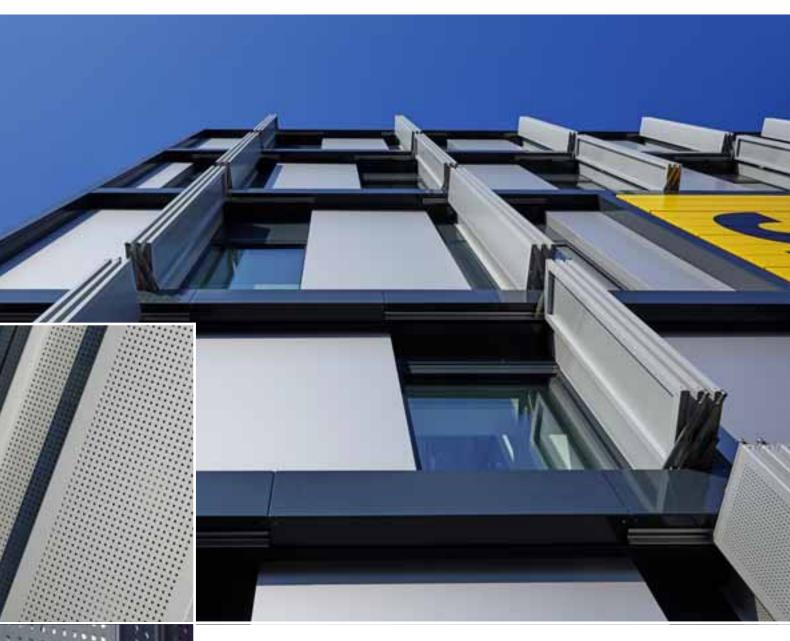

**Project: LEINER, Graz** 

Material: Perforated metal sheets with perforation

RT 20-25 / aluminium 4mm

Metal manufacturer: mglass gmbh, Steyregg

Architect: Arch.buero Peyker & Architektur Consult, Graz

**Project: OEAMTC Salzburg** 

Material: Perforated metal sheets with perforation

RU 5-12.5 / aluminium 2mm

Metal manufacturer: Griesser, Nenzing

Architect: SNP, Vienna

Project: Nursery Wilhelminenspital, Vienna

"flower perforation" / steel-galvanised 3mm