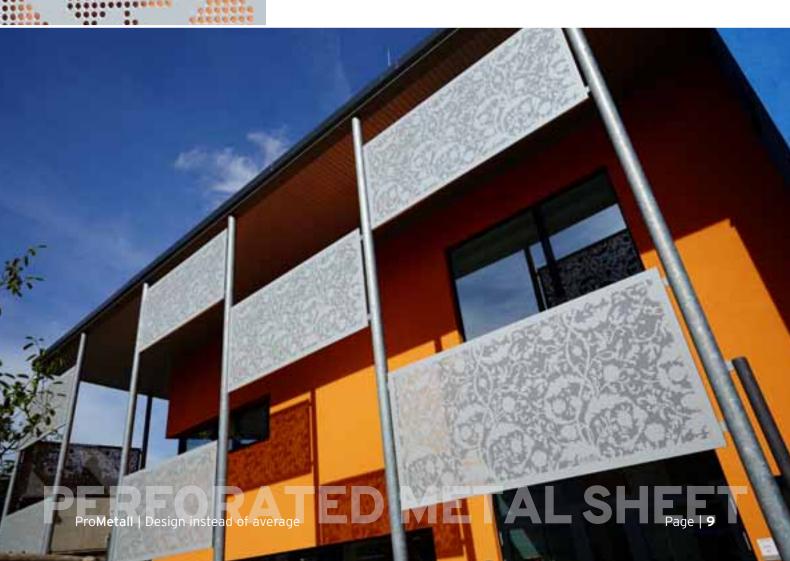

**Project: LEINER, Graz** 

Material: Perforated metal sheets with perforation

RT 20-25 / aluminium 4mm

Metal manufacturer: mglass gmbh, Steyregg

Architect: Arch.buero Peyker & Architektur Consult, Graz

**Project: OEAMTC Salzburg** 