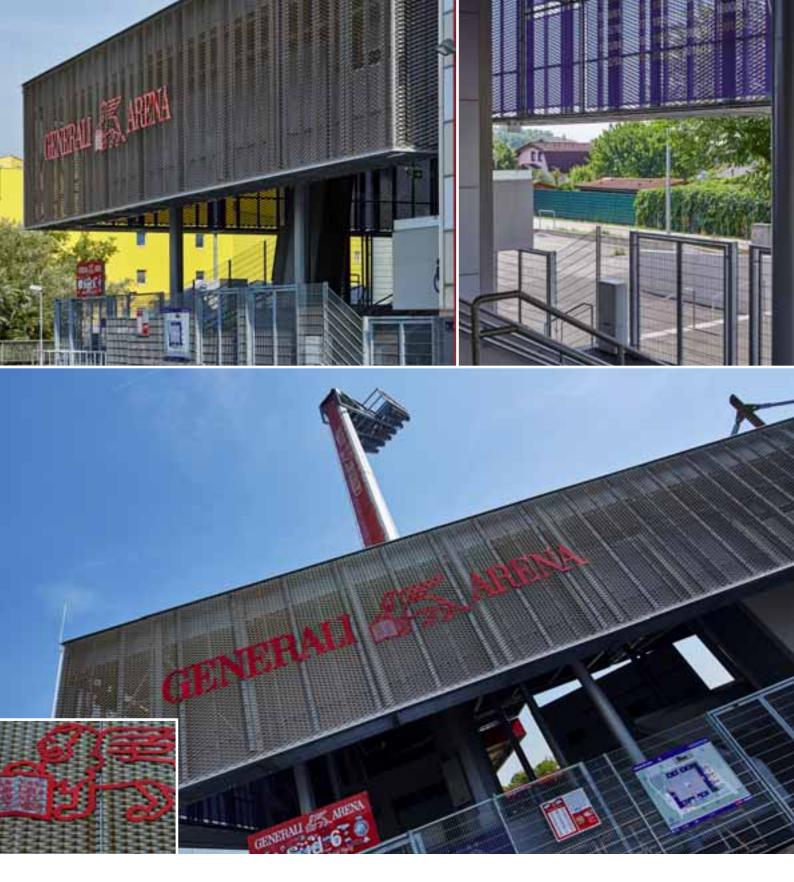

Metal manufacturer: Wippel, Eisenstadt

Architect: KWI Engineers, Vienna

Project: GENERALI Arena, Vienna

Material: Expanded metal type "Celje" /

aluminium 3mm anodised

Metal manufacturer: Zeman, Vienna

Architect: Atelier Mauch, Vienna