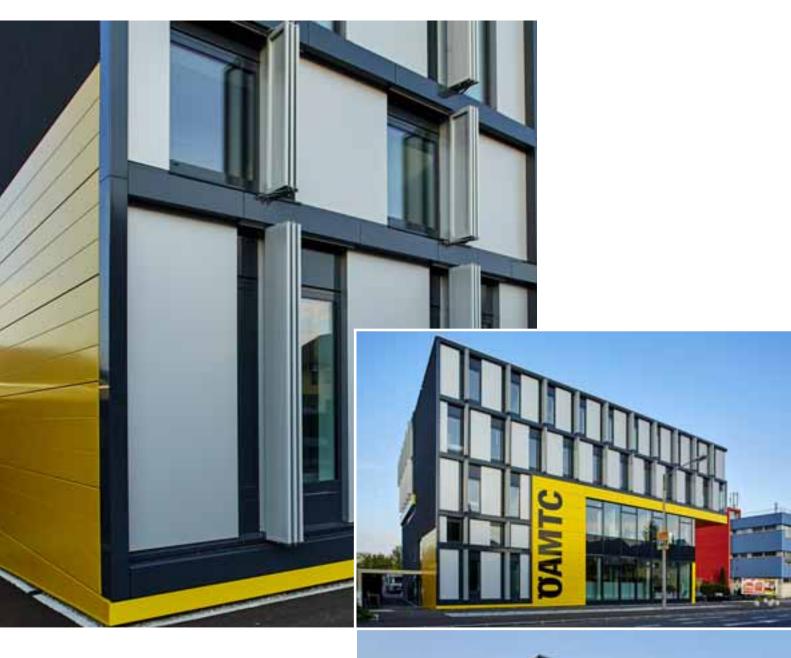

**Project: LEINER, Graz** 

Material: Perforated metal sheets with perforation

RT 20-25 / aluminium 4mm

Metal manufacturer: mglass gmbh, Steyregg

Architect: Arch.buero Peyker & Architektur Consult, Graz

**Project: OEAMTC Salzburg** 

Material: Perforated metal sheets with perforation

RU 5-12.5 / aluminium 2mm

Metal manufacturer: Griesser, Nenzing

Architect: SNP, Vienna

Project: Nursery Wilhelminenspital, Vienna

"flower perforation" / steel-galvanised 3mm