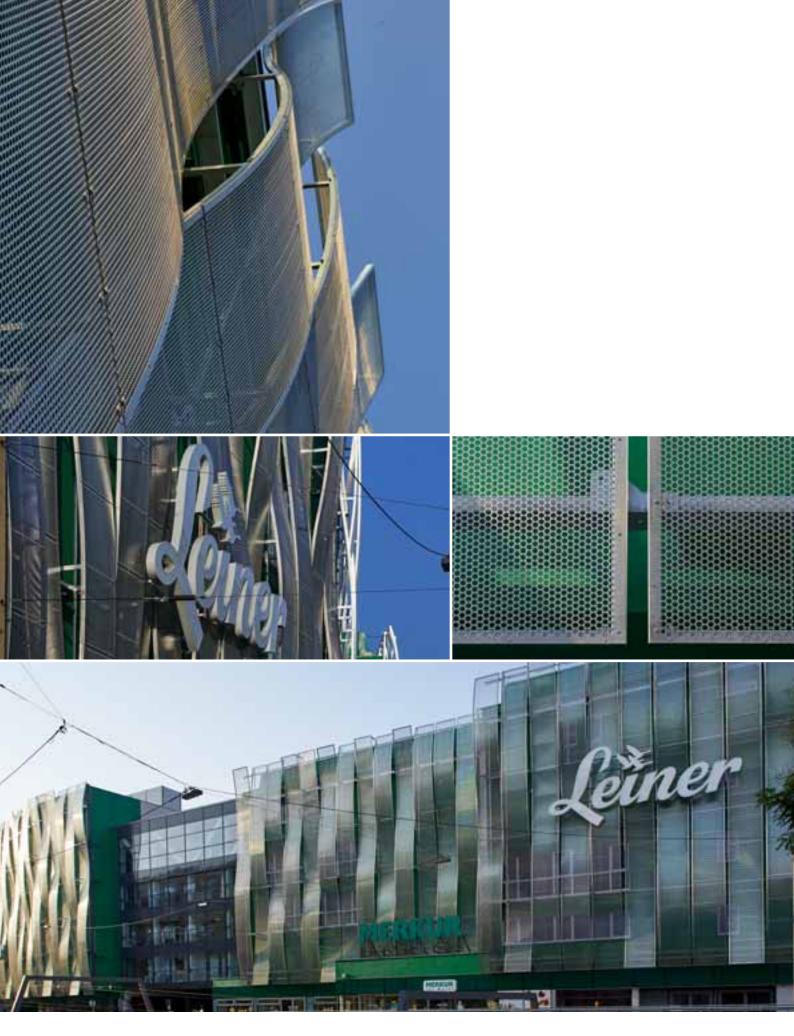

**Project: LEINER, Graz** 

Material: Perforated metal sheets with perforation

RT 20-25 / aluminium 4mm

Metal manufacturer: mglass gmbh, Steyregg

Architect: Arch.buero Peyker & Architektur Consult, Graz

**Project: OEAMTC Salzburg** 