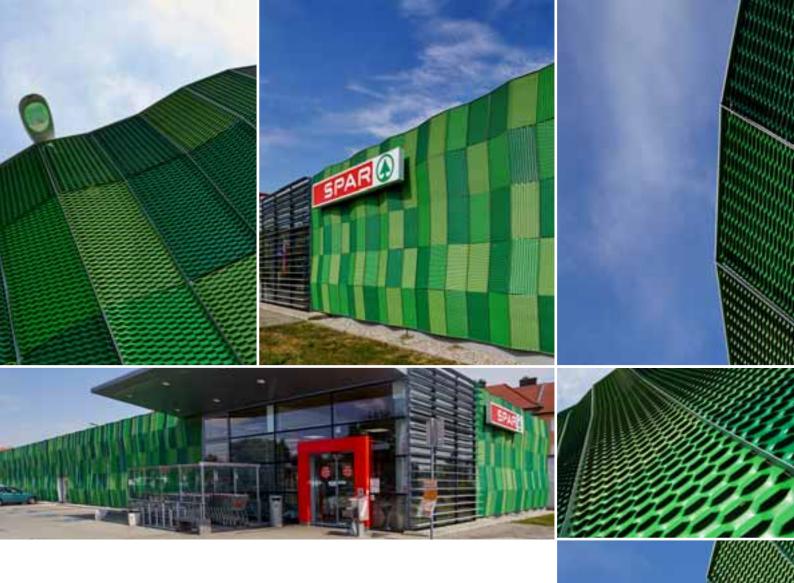

"Mattersburg" / aluminium 1.5 - 2mm

Metal manufacturer: Fritscher, Hoersching

Architect: Gangoly & Kristiner, Kerstin Wissounig, Graz

**Project: Spar Pottendorf** 

Material: Expanded metal type "Enns" / aluminium 2mm

Metal manufacturer: Wippel, Eisenstadt

Architect: KWI Engineers, Vienna

Project: GENERALI Arena, Vienna

Material: Expanded metal type "Celje" /

aluminium 3mm anodised

Metal manufacturer: Zeman, Vienna

Architect: Atelier Mauch, Vienna