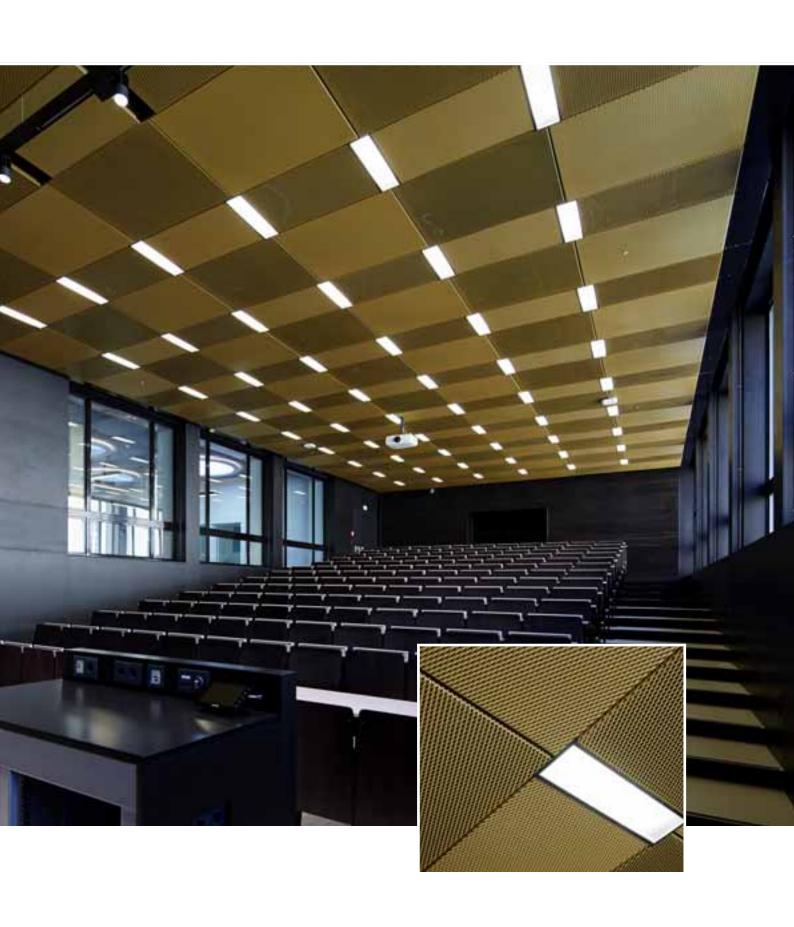

Material: Perforated metal sheet with individual

Metal manufacturer: Stahlbau Gerger GmbH, St.Michael

Project: Seestadt Aspern, Vienna

Material: Perforated metal sheet

with perforation RT 3-5 / aluminium 2mm

Metal manufacturer: Novakovic, Marz

Architect: DI Albert Wimmer

Project: LKH Leoben (state hospital)

Material: Perforated metal sheets with perforation

RT 3-5 / aluminium 3mm

Metal manufacturer: SFL, Stallhofen