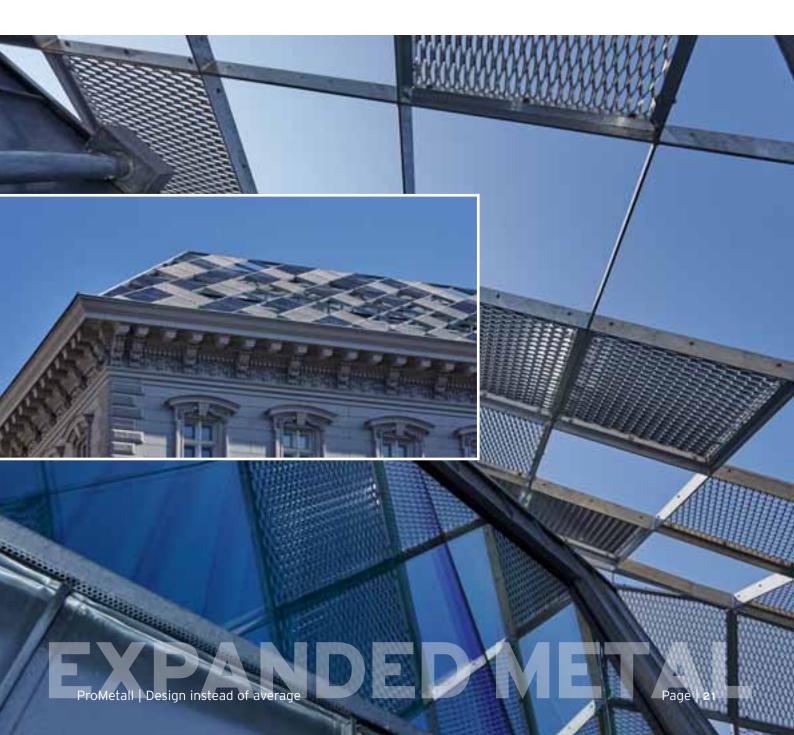

"Innsbruck" & "Zadar" aluminium 2mm, anodised

Metal manufacturer: Starmann, Klagenfurt

Architect: PWP, Vienna

Project: Motel One, 1010 Vienna

Material: Expanded metal type "Graz" / aluminium 3mm

Metal manufacturer: Hackl, Leopoldsdorf