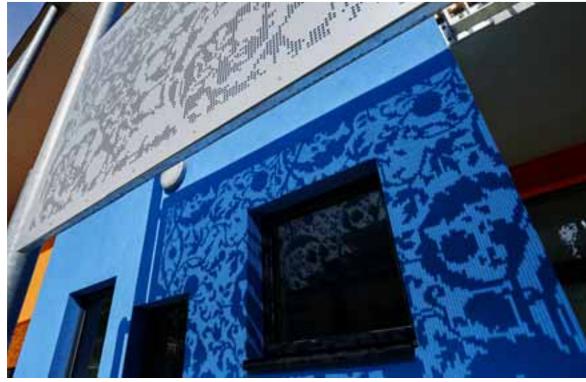

Material: Perforated metal sheets with perforation

RU 5-12.5 / aluminium 2mm

Metal manufacturer: Griesser, Nenzing

Architect: SNP, Vienna

Project: Nursery Wilhelminenspital, Vienna

"flower perforation" / steel-galvanised 3mm