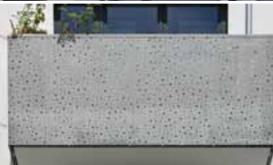

Project: Anton Freunschlaggasse, Vienna

Material: Perforated metal sheets with

individual "bubble perforation" /

steel-galvanised 1.5 mm

Metal manufacturer: Wippel, Eisenstadt

Architect: steffel gressenbauer & partner, Vienna