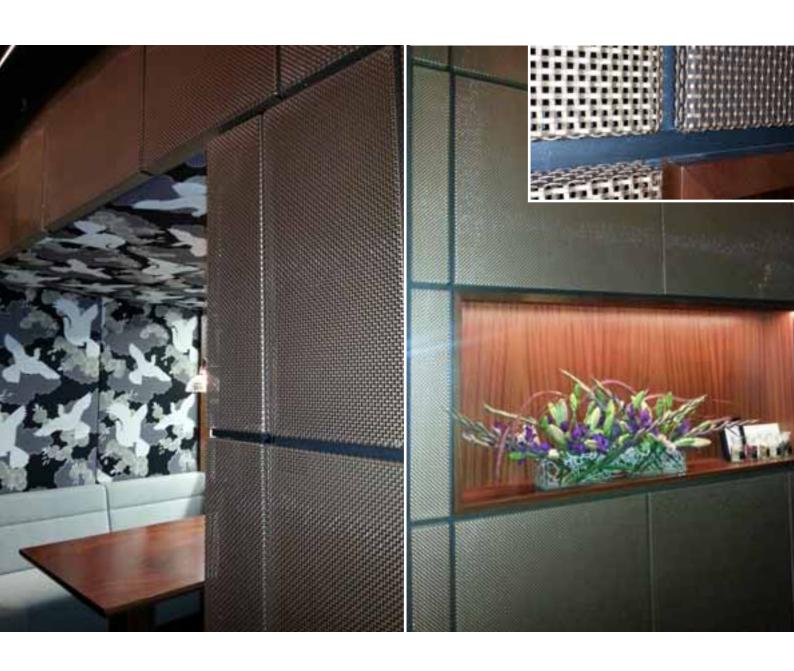

ARCHITECTURAL WIRE CLOTH Reference 18

Project: Restaurant SHIKI, Vienna

Material: Stainless steel wire cloth "Largo-Plenus 2027" +

"Egla-Mono 4371", painted

Metal manufacturer: KAPO, Poellau

Architect: BEHF, Vienna