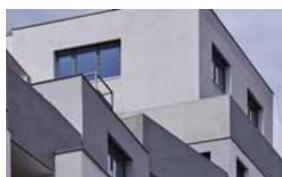

Project: Anton Freunschlaggasse, Vienna

Material: Perforated metal sheets with

individual "bubble perforation" /

steel-galvanised 1.5 mm

Metal manufacturer: Wippel, Eisenstadt

Architect: steffel gressenbauer & partner, Vienna