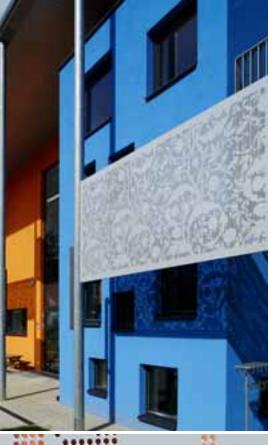

Material: Perforated metal sheets with perforation

RU 5-12.5 / aluminium 2mm

Metal manufacturer: Griesser, Nenzing

Architect: SNP, Vienna

Project: Nursery Wilhelminenspital, Vienna

"flower perforation" / steel-galvanised 3mm