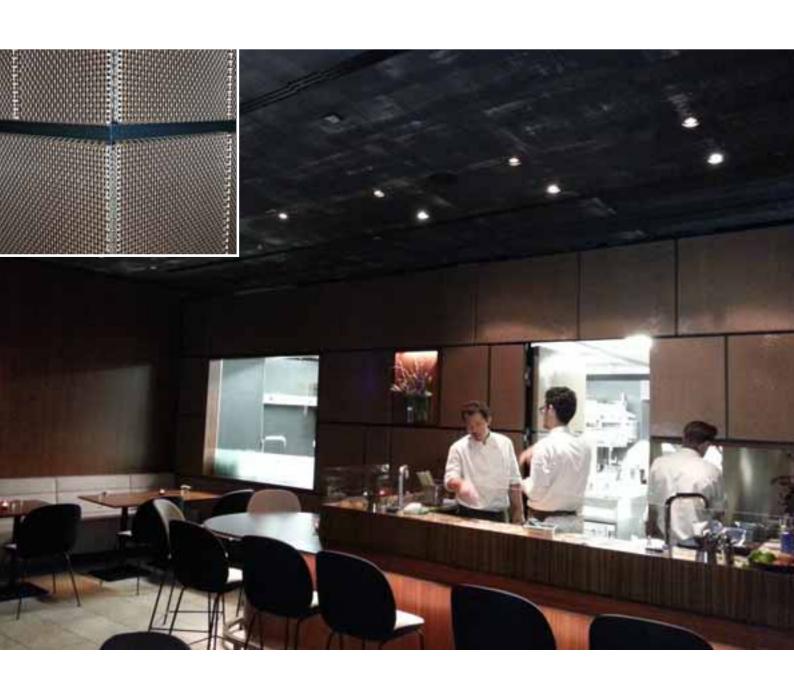

ARCHITECTURAL WIRE CLOTH Reference 18

Project: Restaurant SHIKI, Vienna

Material: Stainless steel wire cloth "Largo-Plenus 2027" +

"Egla-Mono 4371", painted

Metal manufacturer: KAPO, Poellau

Architect: BEHF, Vienna