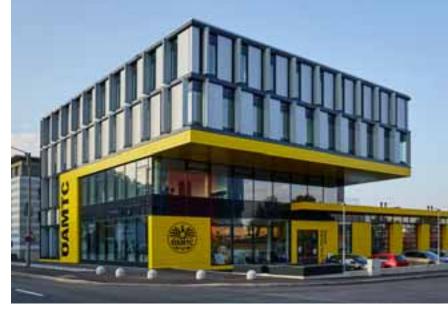

**Project: LEINER, Graz** 

Material: Perforated metal sheets with perforation

RT 20-25 / aluminium 4mm

Metal manufacturer: mglass gmbh, Steyregg

Architect: Arch.buero Peyker & Architektur Consult, Graz

**Project: OEAMTC Salzburg** 

Material: Perforated metal sheets with perforation

RU 5-12.5 / aluminium 2mm

Metal manufacturer: Griesser, Nenzing

Architect: SNP, Vienna

Project: Nursery Wilhelminenspital, Vienna

"flower perforation" / steel-galvanised 3mm