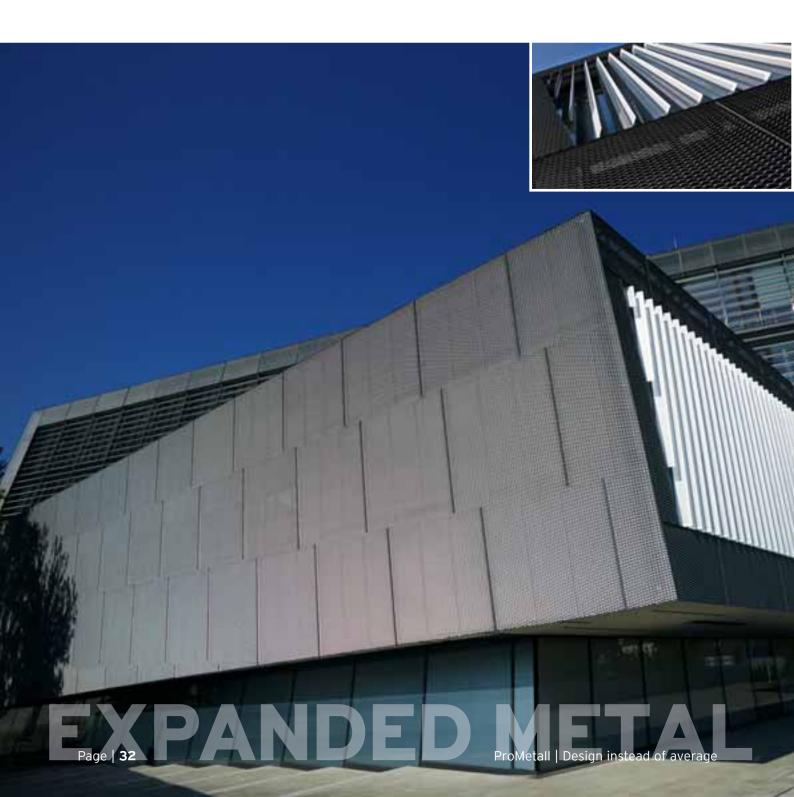

**Project: Culture and Congress Centre Eisenstadt** 

Material: Expanded metal type "Graz" / aluminium 2mm, anodised

Metal manufacturer: MaTec, Neutal

Architect: Pichler Traupmann, Vienna

ProMetall | Design instead of average