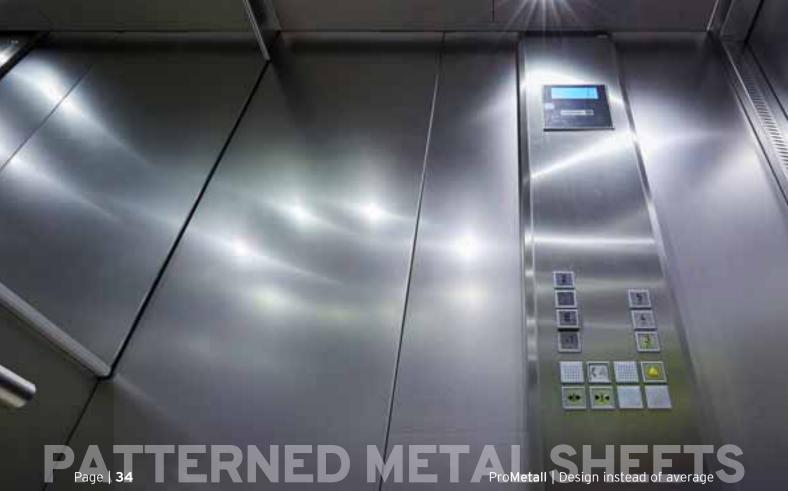

#### PATTERNED METAL SHEETS

Reference 16 Project Sternbrauerei (brewery) Riedenburg, Salzburg Page 34–35

Page | **33** 

PATTERNED METAL SHEETS Reference 16

Project: Sternbrauerei (brewery) Riedenburg, Salzburg

Material: Patterned metal sheets made of stainless steel, type "Linen"

Metal manufacturer: Faistauer, Maishofen