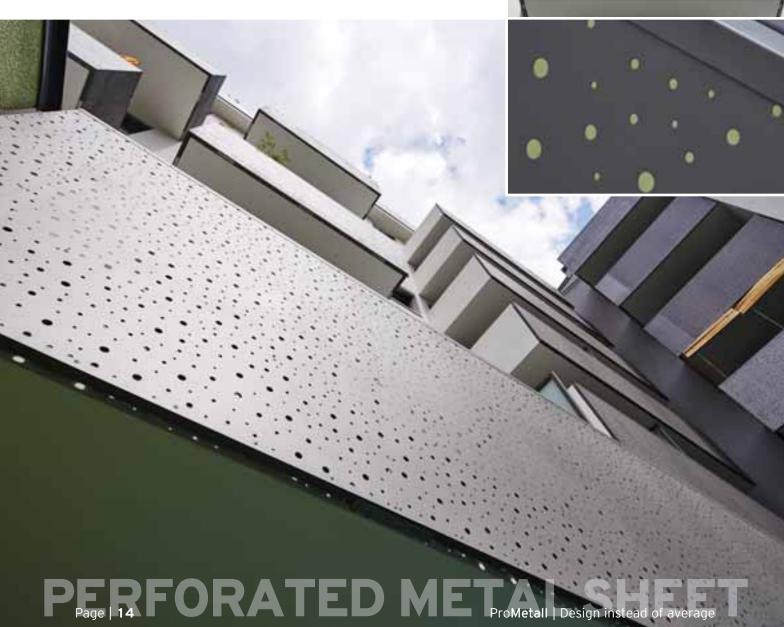

Project: Anton Freunschlaggasse, Vienna

Material: Perforated metal sheets with

individual "bubble perforation" /

steel-galvanised 1.5 mm

Metal manufacturer: Wippel, Eisenstadt

Architect: steffel gressenbauer & partner, Vienna