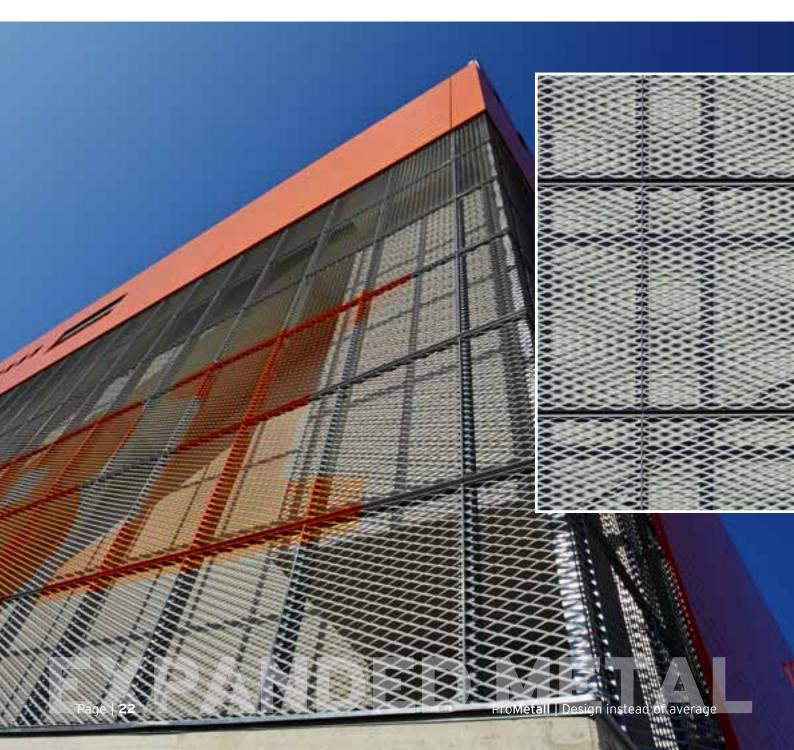

Architect: BEHF, Vienna

Project: OBI, Triester Strasse, 1100 Vienna

Material: Expanded metal type "Celje" / aluminium 2mm

Metal manufacturer: SK Stahlbau, Vienna

Architect: Marschalek & Marschalek, Vienna