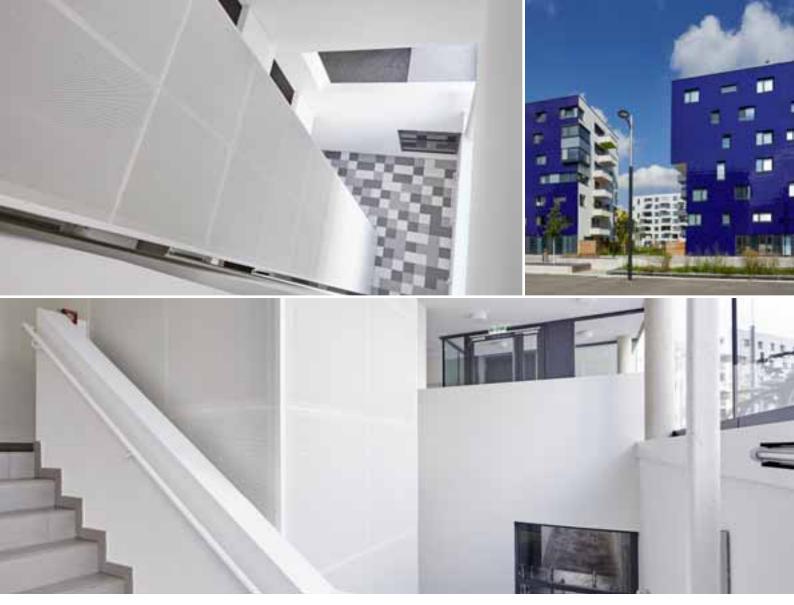

Material: Perforated metal sheet with individual

Metal manufacturer: Stahlbau Gerger GmbH, St.Michael

Project: Seestadt Aspern, Vienna

Material: Perforated metal sheet

with perforation RT 3-5 / aluminium 2mm