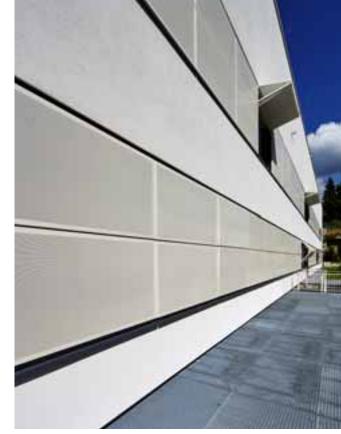

**Project: LEINER, Graz** 

Material: Perforated metal sheets with perforation

RT 20-25 / aluminium 4mm

Metal manufacturer: mglass gmbh, Steyregg

Architect: Arch.buero Peyker & Architektur Consult, Graz

**Project: OEAMTC Salzburg** 

Material: Perforated metal sheets with perforation

RU 5-12.5 / aluminium 2mm

Metal manufacturer: Griesser, Nenzing

Architect: SNP, Vienna

Project: Nursery Wilhelminenspital, Vienna

"flower perforation" / steel-galvanised 3mm