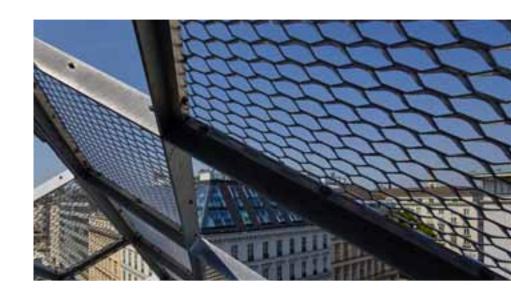

"Innsbruck" & "Zadar" aluminium 2mm, anodised

Metal manufacturer: Starmann, Klagenfurt

Architect: PWP, Vienna

Project: Motel One, 1010 Vienna

Material: Expanded metal type "Graz" / aluminium 3mm

Metal manufacturer: Hackl, Leopoldsdorf