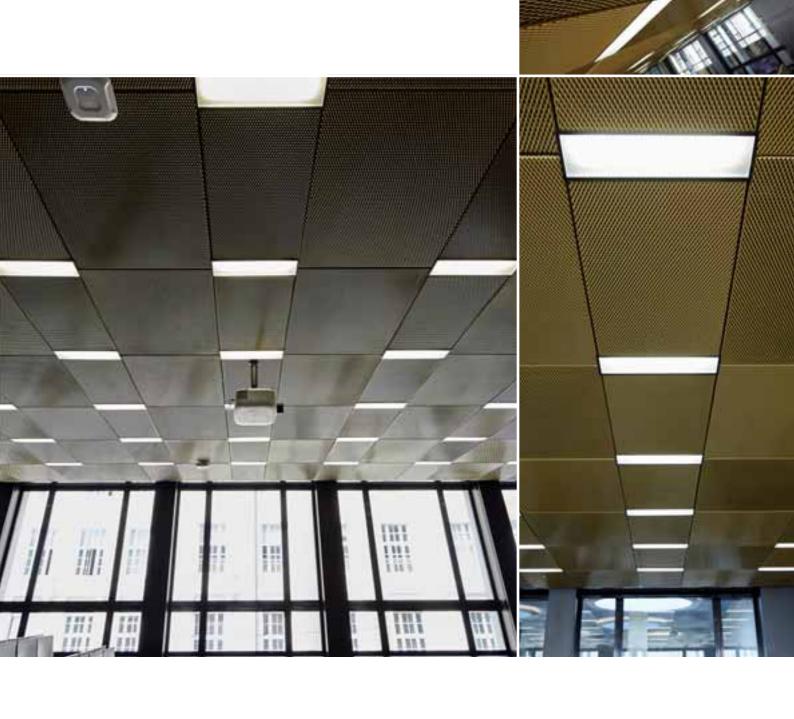

Material: Perforated metal sheet with individual

Metal manufacturer: Stahlbau Gerger GmbH, St.Michael

Project: Seestadt Aspern, Vienna

Material: Perforated metal sheet

with perforation RT 3-5 / aluminium 2mm

Metal manufacturer: Novakovic, Marz

Architect: DI Albert Wimmer

Project: LKH Leoben (state hospital)

Material: Perforated metal sheets with perforation

RT 3-5 / aluminium 3mm

Metal manufacturer: SFL, Stallhofen