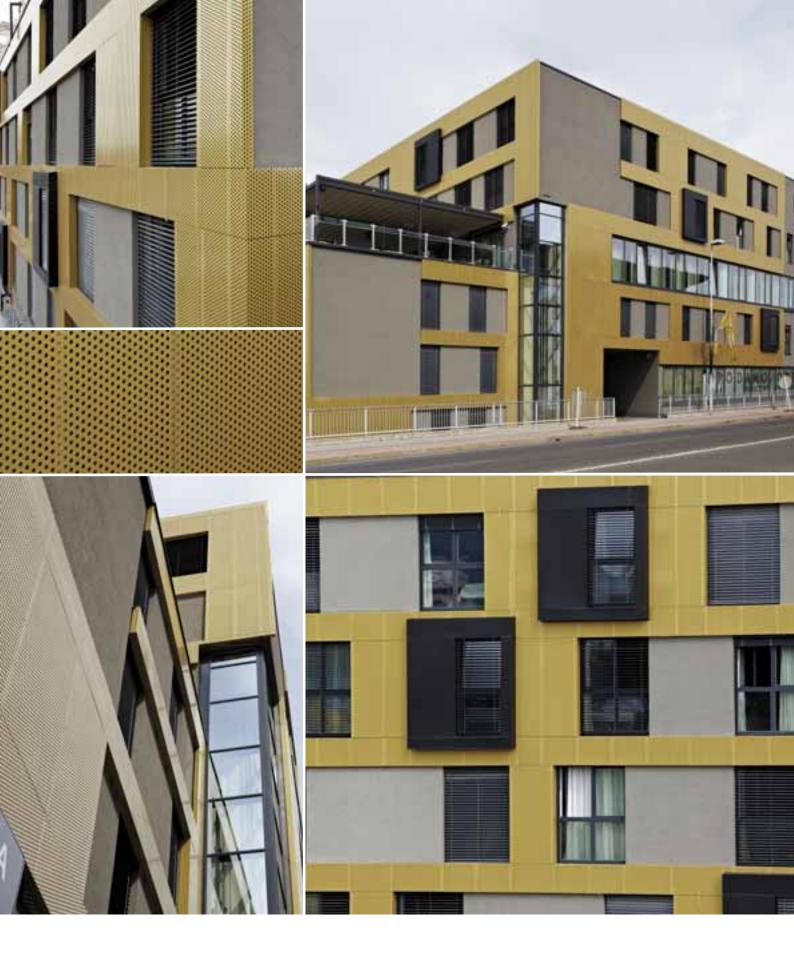

Architect: Projektni ured "Tehnika", Petra Curač Smolčić

Material: Aluminium powder-coated

thickness 2 mm

perforation Rt 20 - 40 mm

Metal manufacturer: Reflex Gornja Radgona, Slovenia

Project: WU Wien W1D

Material: Aluminium anodised