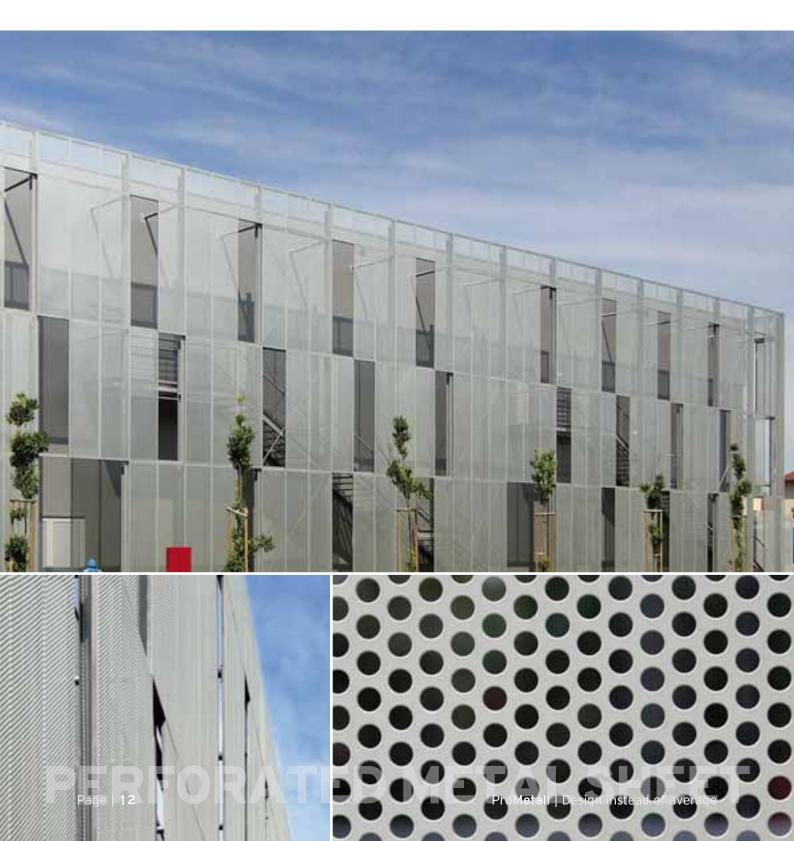

Architect: Projektni ured "Tehnika", Petra Curač Smolčić

Material: Aluminium powder-coated

thickness 2 mm

perforation Rt 20 - 40 mm

Metal manufacturer: Reflex Gornja Radgona, Slovenia

Project: WU Wien W1D

Material: Aluminium anodised

perforation Rt 3 - 5 mm / Rt 12 - 15 mm, edged

Metal manufacturer: GIG Fassaden, Attnang-Puchheim

Architect: Maurer & Partner, Hollabrunn

**Project: Zagreb Dance Centre** 

Material: Aluminium

mesh "Varaždin"