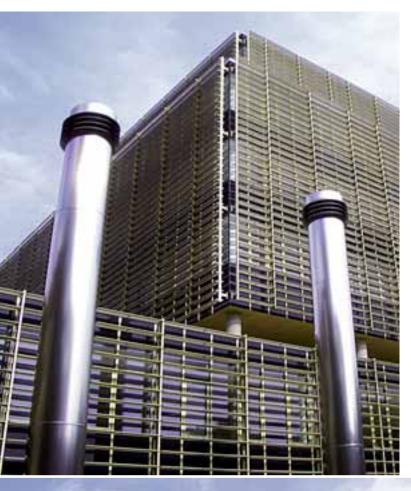

### PERFORATED METAL SHEET

| Reference 01 | Project District Court West, Graz                   | Page 04-05 |
|--------------|-----------------------------------------------------|------------|
| Reference 02 | Project Provincial Fire Brigade School Tulln        | Page 06-07 |
| Reference 03 | Project Residential Complex Brewery Liesing, Vienna | Page 08-09 |
| Reference 04 | Project Health Resort Bad Bleiberg                  | Page 10-11 |
| Reference 05 | Project Mercator Centar                             | Page 12-13 |
| Reference 06 | Project Cityhotel, City Center Maribor              | Page 14-15 |
| Reference 07 | Project WU Wien                                     | Page 16-17 |

## ARCHITECTURAL WIRE CLOTH

Reference 20 Project Car Park Trade Fair Vienna Page 42–43

**Project: District Court West, Graz** 

Material: Aluminium - colour-anodised

special perforation Rt 5 - 8 mm

Metal manufacturer: Colt Austria, Linz

Architect: Zeytinoglu, Vienna

Project: Provincial Fire Brigade

**School Tulin** 

Material: Stainless steel polished

special perforation Rt 20 - 30 mm

incl. special edges

Metal manufacturer: Stoppacher, Weiz