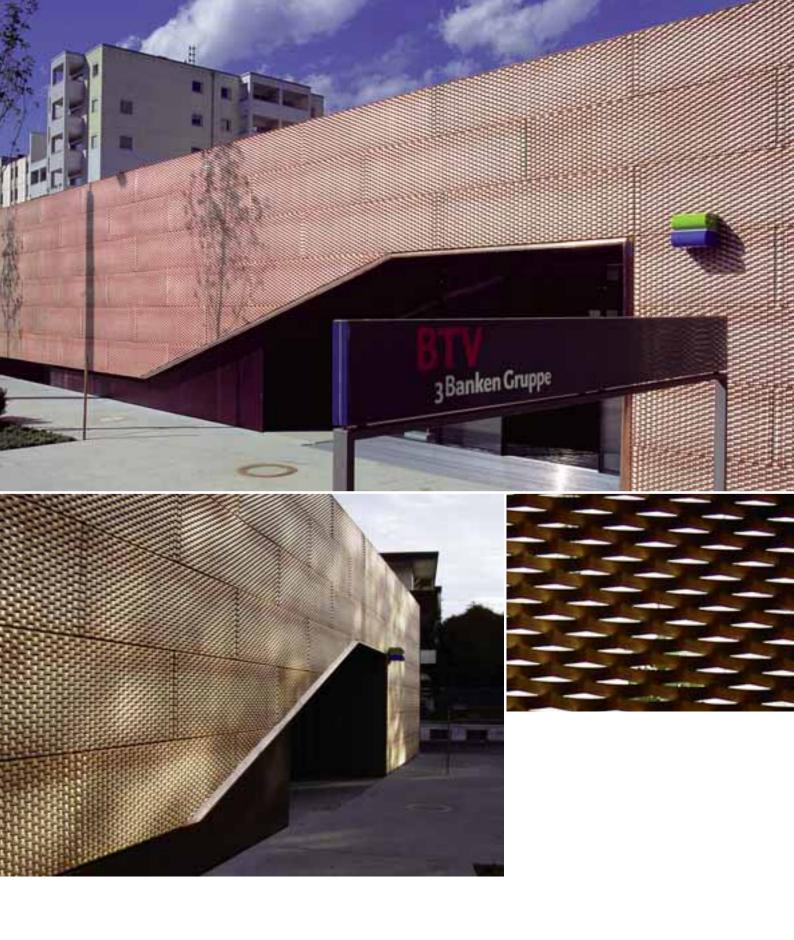

# ProMetall | Design instead of average

**Project: BTV Innsbruck** 

Material: Bronze metal

mesh "Amstetten"

Metal manufacturer: Anker, Hall

Architect: Vogl-Fernheim, Innsbruck

Project: Music school "Kloesterle", Landeck