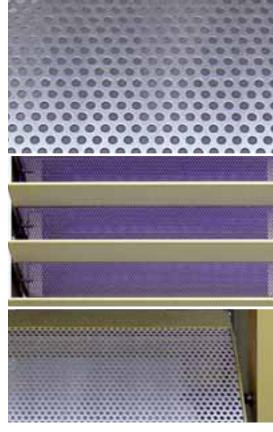

## ARCHITECTURAL WIRE CLOTH

Reference 20 Project Car Park Trade Fair Vienna Page 42–43

**Project: District Court West, Graz** 

Material: Aluminium - colour-anodised

special perforation Rt 5 - 8 mm

Metal manufacturer: Colt Austria, Linz

Architect: Zeytinoglu, Vienna

Project: Provincial Fire Brigade

**School Tulin** 

Material: Stainless steel polished

special perforation Rt 20 - 30 mm

incl. special edges

Metal manufacturer: Stoppacher, Weiz