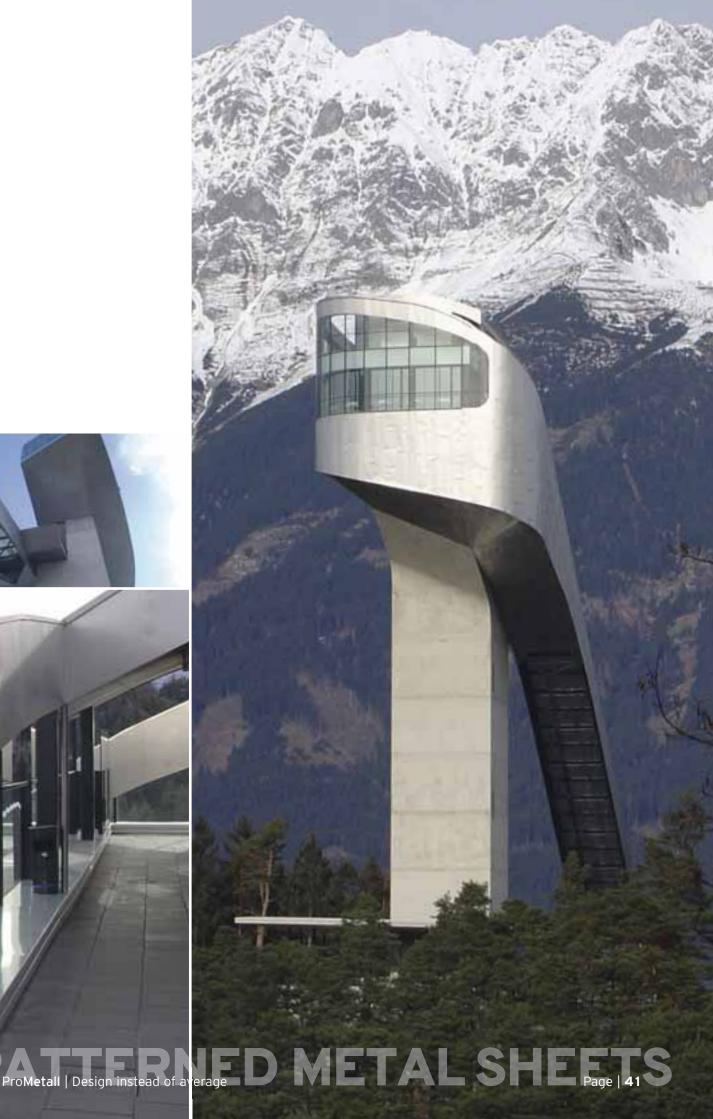

### PATTERNED METAL SHEETS

Reference 19 Project Bergisel Page 40–41

mesh "CELJE"

Metal manufacturer: Metallbau Erwin Wippel, Eisenstadt

Architect: Arch. Else Prochazka/

Baumschlager Eberle Wien ZT GmbH

PATTERNED METAL SHEETS Reference 19

**Project: Bergisel** 

Material: Stainless steel, patterned

type "Cambridge"

Architect: Zaha Hadid

ARCHITECTURAL WIRE CLOTH Reference 20

Project: Car Park Trade Fair Vienna

Material: Architectural wire cloth "Multi Barette"

Architect: Projektteam Messeplanung, Vienna