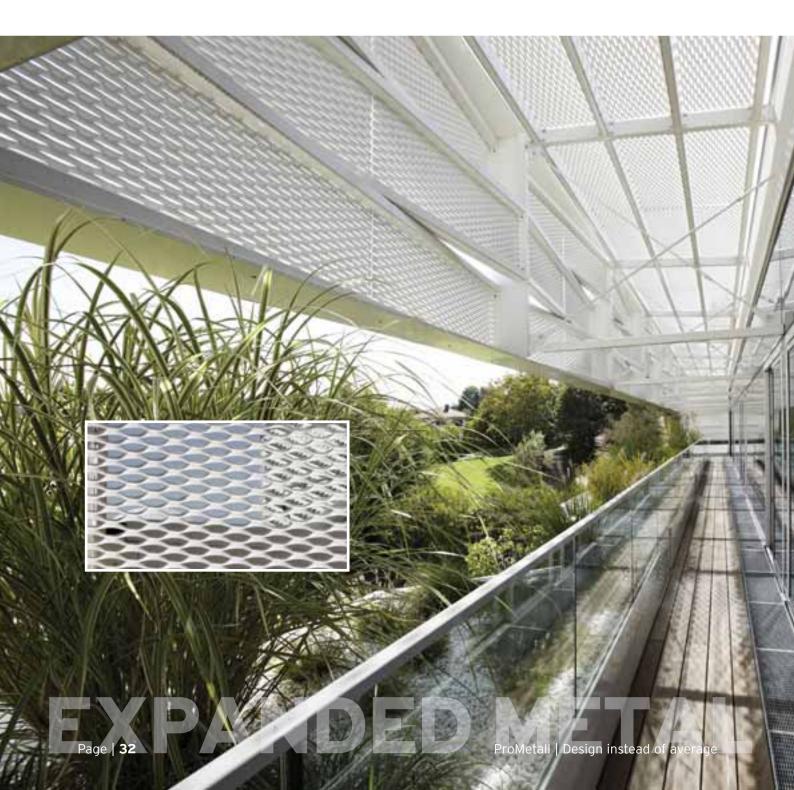

Metal manufacturer: Alu Sommer GmbH, Stoob

**Architect:** Feichtinger architects, Paris/Vienna

**Project: State Hospital Feldbach** 

Material: Steel, thickness 2 mm

mesh "Leobersdorf" hot-dip-galvanised +

powder-coated

Metal manufacturer: Metallbau Hubert Trummer, Bad Gleichenberg

Material: Aluminium, thickness 2 mm

mesh "Leobersdorf"

Metal manufacturer: KSM Karkheck GmbH, Neufurth/Amstetten

**Project: Culture and Congress Centre** 