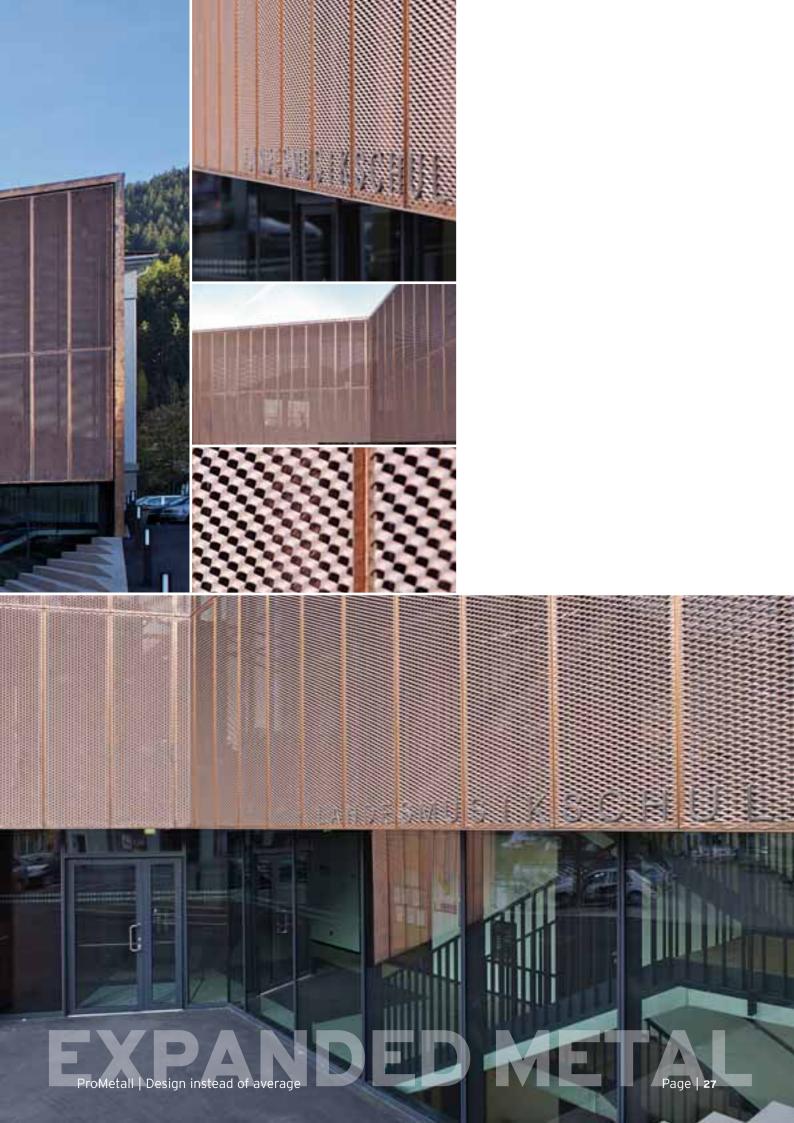

# ProMetall | Design instead of average

**Project: BTV Innsbruck** 

Material: Bronze metal

mesh "Amstetten"

Metal manufacturer: Anker, Hall

Architect: Vogl-Fernheim, Innsbruck

Project: Music school "Kloesterle", Landeck