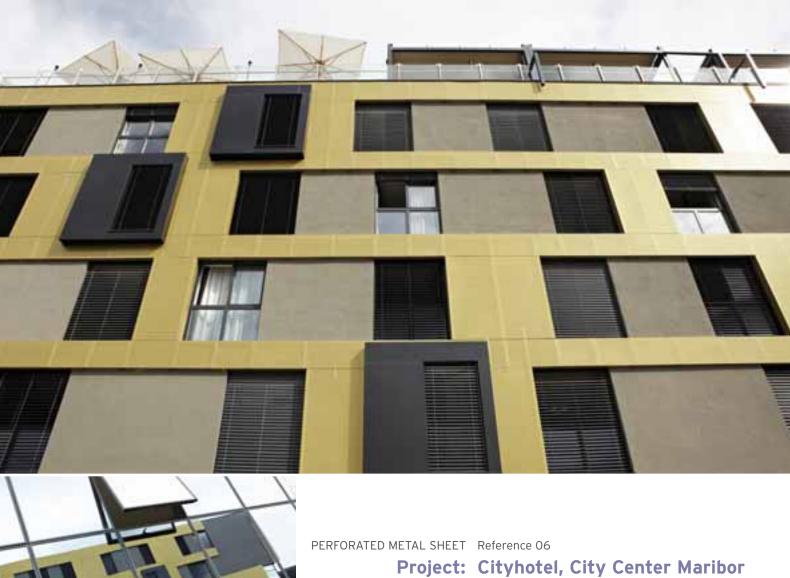

Architect: Projektni ured "Tehnika", Petra Curač Smolčić

Material: Aluminium powder-coated

thickness 2 mm

perforation Rt 20 - 40 mm

Metal manufacturer: Reflex Gornja Radgona, Slovenia

Project: WU Wien W1D

Material: Aluminium anodised