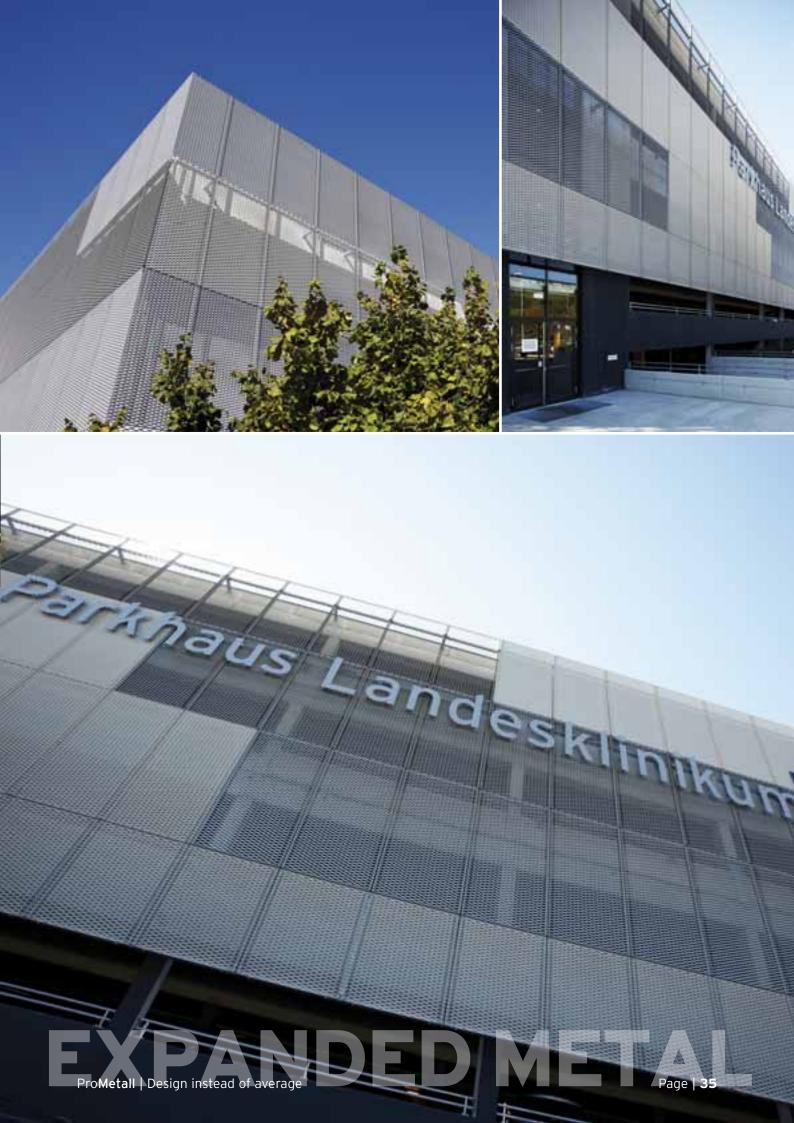

powder-coated

Metal manufacturer: Metallbau Hubert Trummer, Bad Gleichenberg

Material: Aluminium, thickness 2 mm

mesh "Leobersdorf"

Metal manufacturer: KSM Karkheck GmbH, Neufurth/Amstetten

**Project: Culture and Congress Centre** 