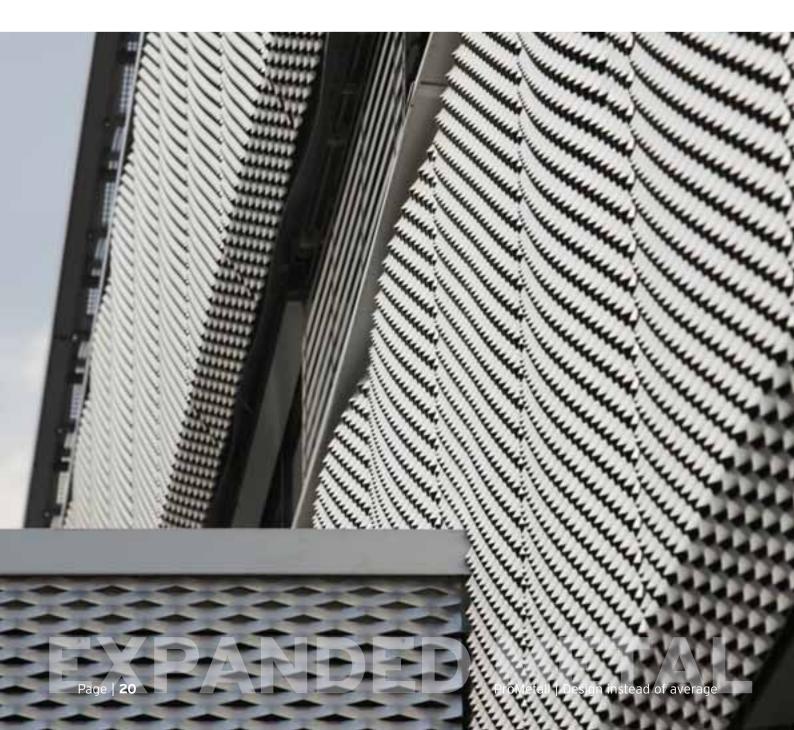

Metal manufacturer: Strojometal-Jordan, Samobor

Architect: Studio 3LHD d.o.o.

EXPANDED METAL &

PERFORATED METAL SHEET: Reference 09

Project: ASFINAG, ABM Graz-Raaba

Material: Expanded metal: aluminium anodised, thickness 1.5 mm, mesh "Amstetten"

Perforated metal sheet: Aluminium AlMg3hh, thickness 2 mm

perforation Lr-u 10 x 40 / 20 x 50 mm

Metal manufacturer: Expanded metal: LOKO Logistikkomponenten GmbH, Tieschen

Perforated metal sheet: G. Voelkl GesmbH, Leoben

Architect: Architekturbuero W+G Wratschko, Graz

**Project: OeBB Train Station** 

Vienna North

Material: Aluminium, thickness 2mm

special coating worked into glass special mesh R 200 x 75 x 12 x 2 mm

Metal manufacturer: Eckelt Glas GmbH, Steyr