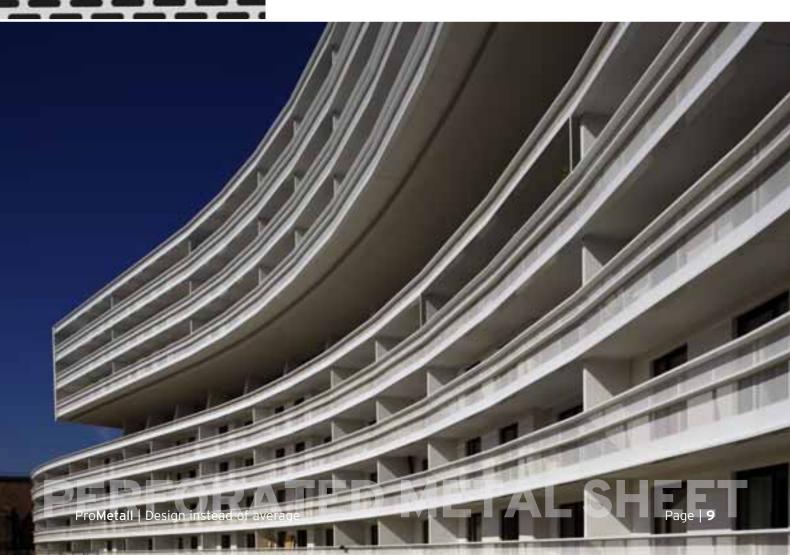

Architect: Maurer, Hollabrunn

Project: Residential Complex

Brewery Liesing, Vienna

Material: Aluminium, powder-coated, thickness 2 mm

perforation LR-Z 5 x 20 / 8.5 x 25 mm

slots // 2500 mm

Metal manufacturer: RLH Wiener Becken reg. GenmbH

Stahl- & Metallbau Hrabal, Tattendorf

Architect: DELUGAN MEISSL ASSOCIATED

ARCHITECTS, Vienna

Project: Health Resort Bad Bleiberg

**GmbH & CoKG** 

Material: Steel - SVZ-powder-coated

thickness 1.5 mm

perforation: Ru 20 - 48.5 mm