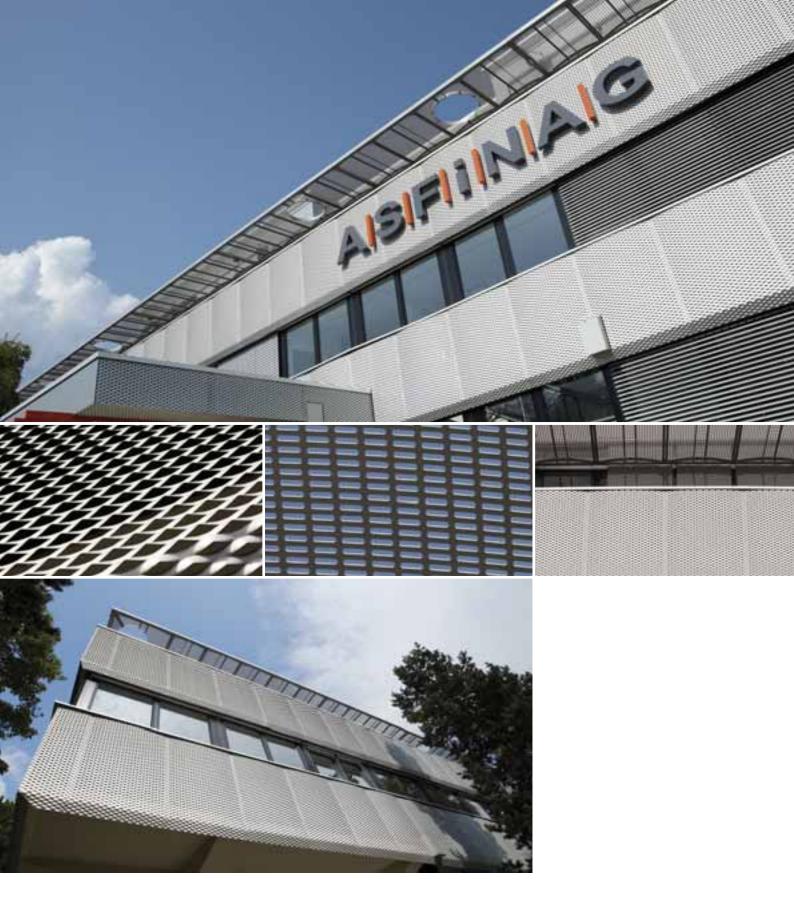

Metal manufacturer: Strojometal-Jordan, Samobor

Architect: Studio 3LHD d.o.o.

EXPANDED METAL &

PERFORATED METAL SHEET: Reference 09

Project: ASFINAG, ABM Graz-Raaba

Material: Expanded metal: aluminium anodised, thickness 1.5 mm, mesh "Amstetten"

Perforated metal sheet: Aluminium AlMg3hh, thickness 2 mm

perforation Lr-u 10 x 40 / 20 x 50 mm

Metal manufacturer: Expanded metal: LOKO Logistikkomponenten GmbH, Tieschen

Perforated metal sheet: G. Voelkl GesmbH, Leoben

Architect: Architekturbuero W+G Wratschko, Graz

**Project: OeBB Train Station** 

Vienna North

Material: Aluminium, thickness 2mm

special coating worked into glass special mesh R 200 x 75 x 12 x 2 mm

Metal manufacturer: Eckelt Glas GmbH, Steyr