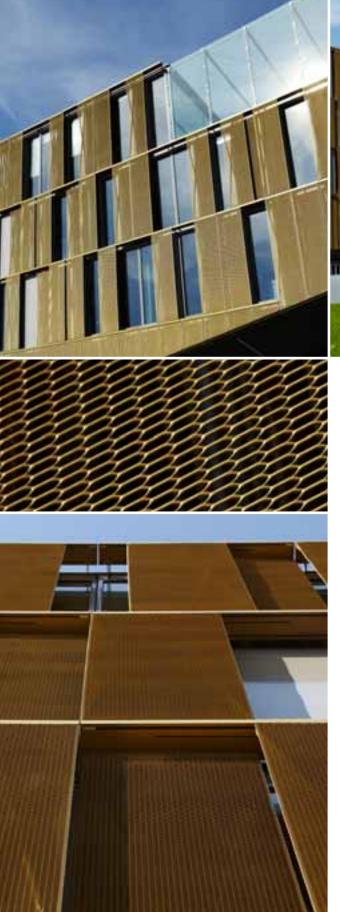

Architect: Maurer, Hollabrunn

Project: Residential Complex

Brewery Liesing, Vienna

Material: Aluminium, powder-coated, thickness 2 mm

perforation LR-Z 5 x 20 / 8.5 x 25 mm

slots // 2500 mm

Metal manufacturer: RLH Wiener Becken reg. GenmbH

Stahl- & Metallbau Hrabal, Tattendorf

Architect: DELUGAN MEISSL ASSOCIATED

ARCHITECTS, Vienna

Project: Health Resort Bad Bleiberg

**GmbH & CoKG** 

Material: Steel - SVZ-powder-coated

thickness 1.5 mm

perforation: Ru 20 - 48.5 mm