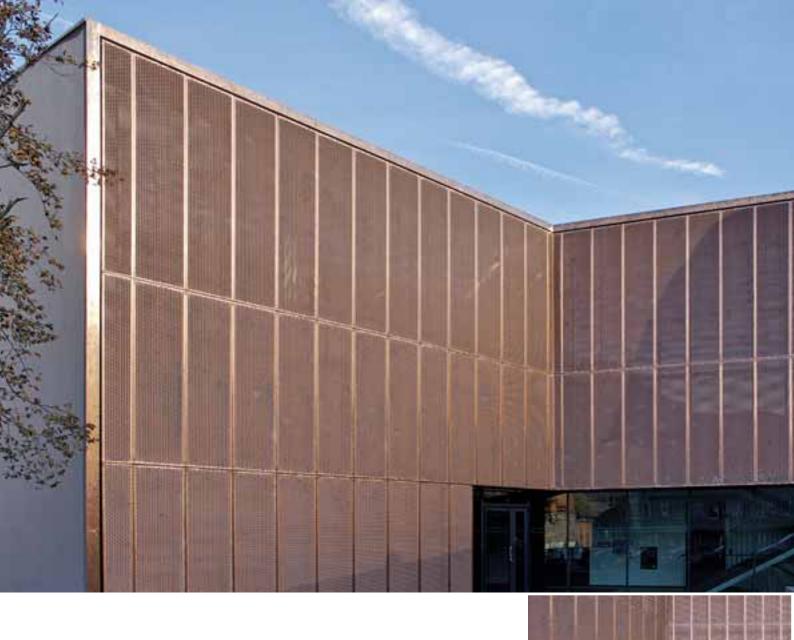

# ProMetall | Design instead of average

**Project: BTV Innsbruck** 

Material: Bronze metal

mesh "Amstetten"

Metal manufacturer: Anker, Hall

Architect: Vogl-Fernheim, Innsbruck

Project: Music school "Kloesterle", Landeck