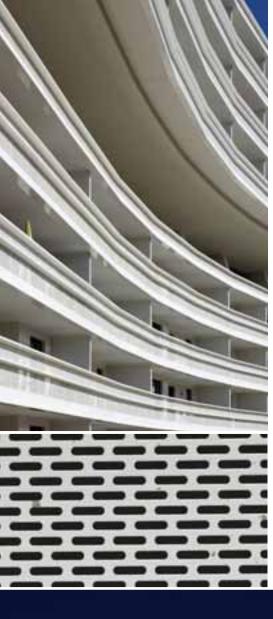

Architect: Maurer, Hollabrunn

Project: Residential Complex

Brewery Liesing, Vienna

Material: Aluminium, powder-coated, thickness 2 mm

perforation LR-Z 5 x 20 / 8.5 x 25 mm

slots // 2500 mm

Metal manufacturer: RLH Wiener Becken reg. GenmbH

Stahl- & Metallbau Hrabal, Tattendorf

Architect: DELUGAN MEISSL ASSOCIATED

ARCHITECTS, Vienna

Project: Health Resort Bad Bleiberg

**GmbH & CoKG** 

Material: Steel - SVZ-powder-coated

thickness 1.5 mm

perforation: Ru 20 - 48.5 mm