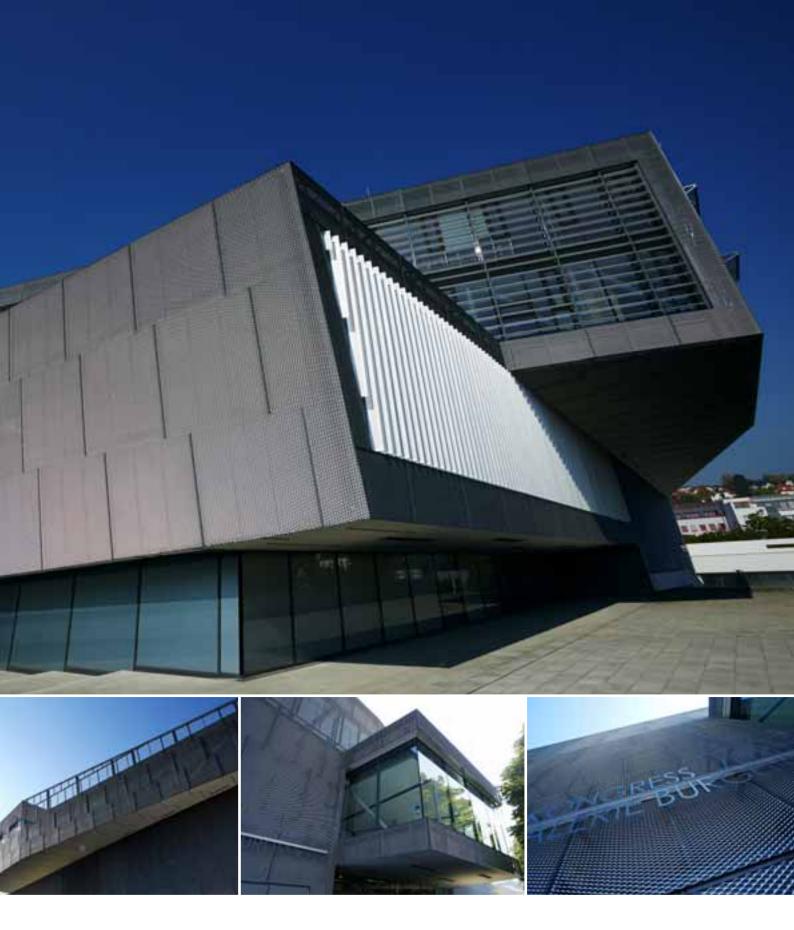

powder-coated

Metal manufacturer: Metallbau Hubert Trummer, Bad Gleichenberg

Material: Aluminium, thickness 2 mm

mesh "Leobersdorf"

Metal manufacturer: KSM Karkheck GmbH, Neufurth/Amstetten

**Project: Culture and Congress Centre** 

**Eisenstadt** 

Material: Mesh "GRAZ" anodised

Metal manufacturer: MA-Tec, Neutal

Architect: Arch. Pichler & Traupmann, Vienna

**Project: Residential Complex** 

Donaufelderstrasse, Vienna

Material: Aluminium, thickness 3 mm