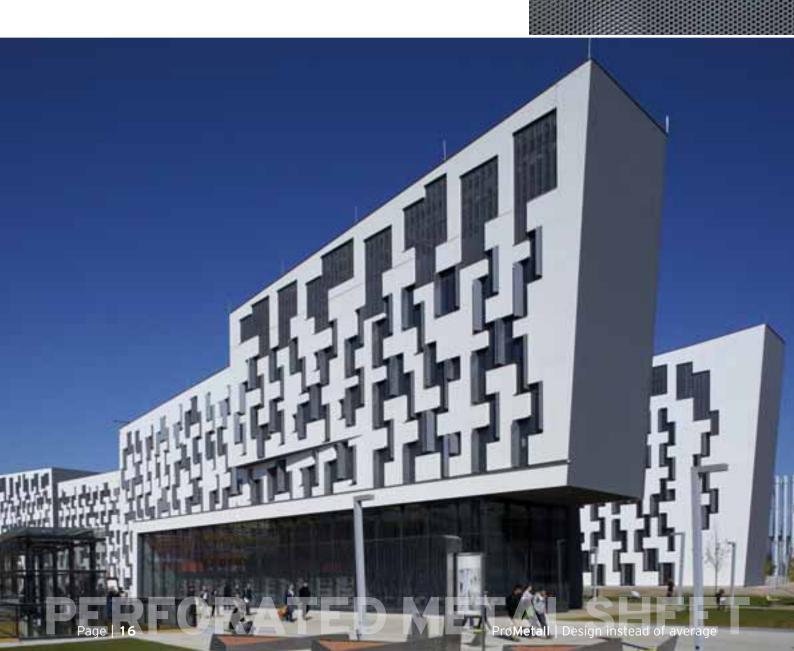

Architect: Projektni ured "Tehnika", Petra Curač Smolčić

Material: Aluminium powder-coated

thickness 2 mm

perforation Rt 20 - 40 mm

Metal manufacturer: Reflex Gornja Radgona, Slovenia

Project: WU Wien W1D

Material: Aluminium anodised

perforation Rt 3 - 5 mm / Rt 12 - 15 mm, edged

Metal manufacturer: GIG Fassaden, Attnang-Puchheim

Architect: Maurer & Partner, Hollabrunn

**Project: Zagreb Dance Centre** 

Material: Aluminium

mesh "Varaždin"