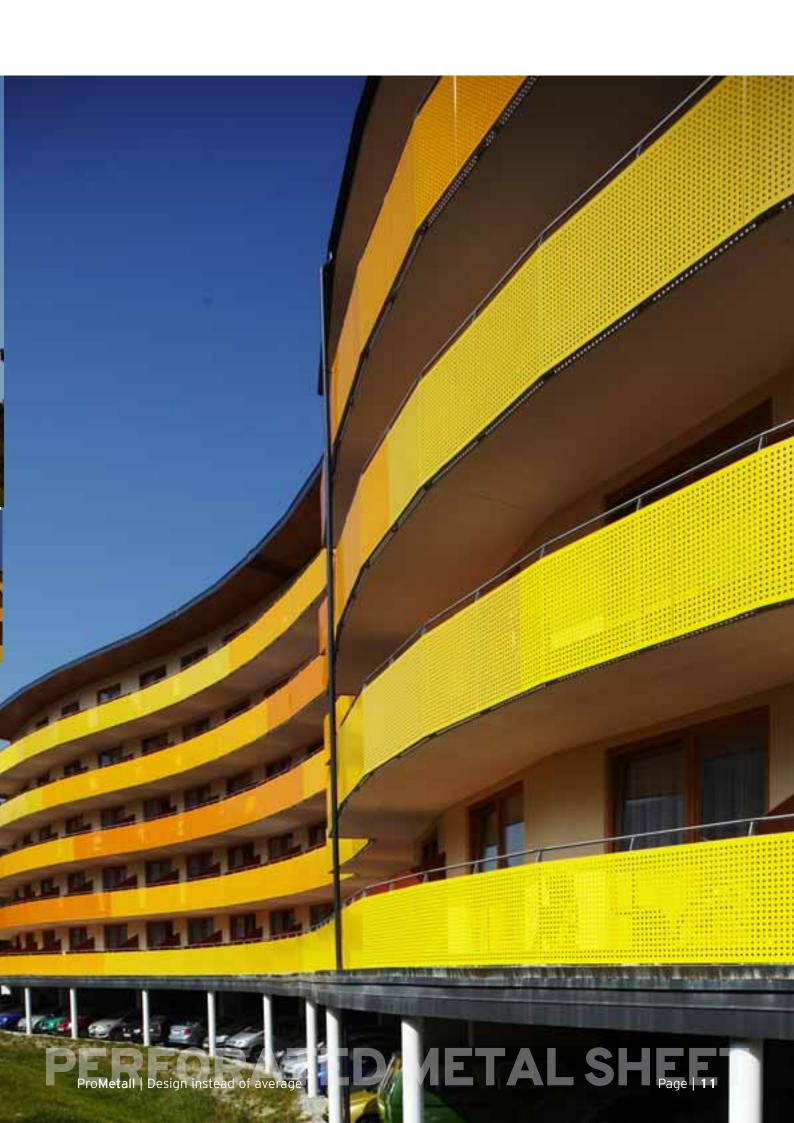

Stahl- & Metallbau Hrabal, Tattendorf

Architect: DELUGAN MEISSL ASSOCIATED

ARCHITECTS, Vienna

Project: Health Resort Bad Bleiberg

**GmbH & CoKG** 

Material: Steel - SVZ-powder-coated

thickness 1.5 mm

perforation: Ru 20 - 48.5 mm

Metal manufacturer: Metallbau Wilhelmer GmbH, Kolbnitz

Architect: Adamer-Ramsauer, Kufstein

**Project: Mercator Centar** 

Material: Aluminium, Rt 20 - 28 mm

mesh: Varaždin

Metal manufacturer: Tehnika, Zagreb