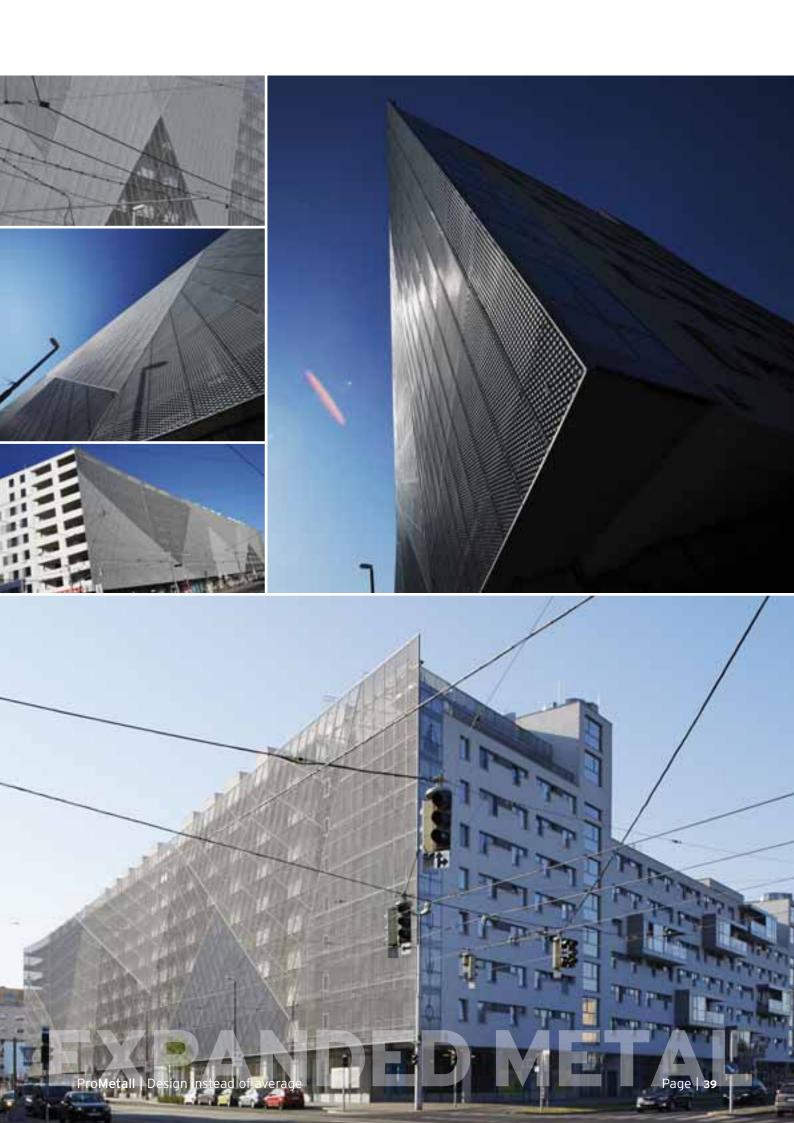

**Eisenstadt** 

Material: Mesh "GRAZ" anodised

Metal manufacturer: MA-Tec, Neutal

Architect: Arch. Pichler & Traupmann, Vienna

**Project: Residential Complex** 

Donaufelderstrasse, Vienna

Material: Aluminium, thickness 3 mm

mesh "CELJE"

Metal manufacturer: Metallbau Erwin Wippel, Eisenstadt

Architect: Arch. Else Prochazka/

Baumschlager Eberle Wien ZT GmbH

PATTERNED METAL SHEETS Reference 19

**Project: Bergisel** 

Material: Stainless steel, patterned