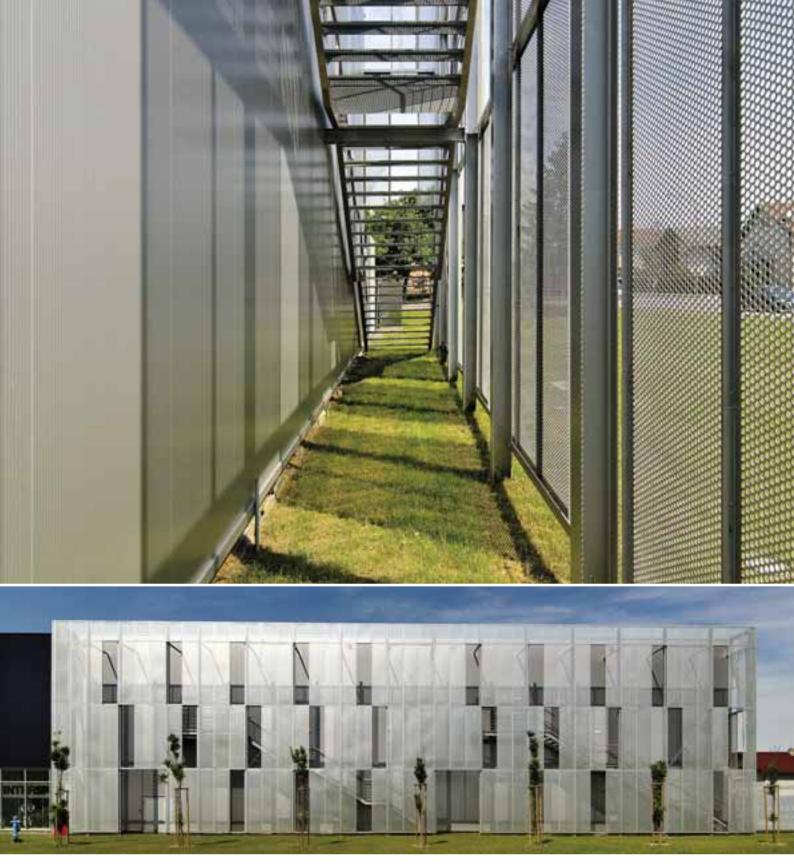

Architect: Zeytinoglu, Vienna

Project: Provincial Fire Brigade

**School Tulin** 

Material: Stainless steel polished

special perforation Rt 20 - 30 mm

incl. special edges

Metal manufacturer: Stoppacher, Weiz