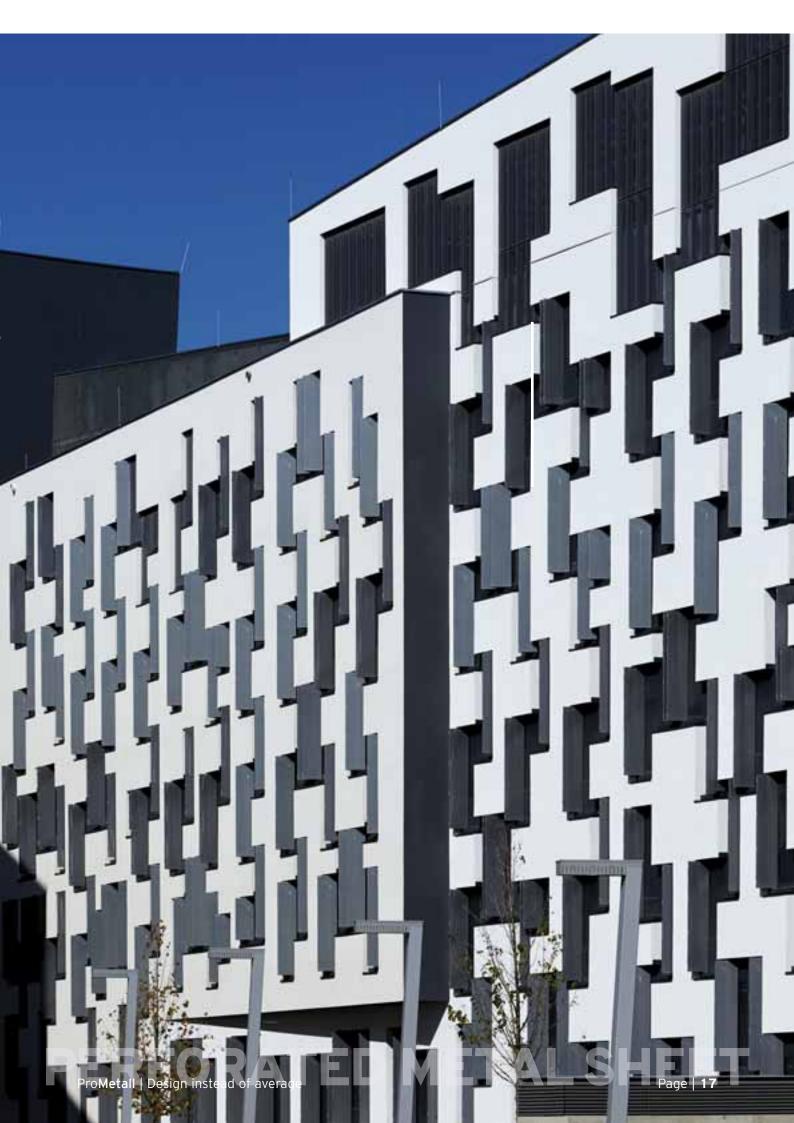

Architect: Projektni ured "Tehnika", Petra Curač Smolčić

Material: Aluminium powder-coated

thickness 2 mm

perforation Rt 20 - 40 mm

Metal manufacturer: Reflex Gornja Radgona, Slovenia

Project: WU Wien W1D

Material: Aluminium anodised

perforation Rt 3 - 5 mm / Rt 12 - 15 mm, edged

Metal manufacturer: GIG Fassaden, Attnang-Puchheim

Architect: Maurer & Partner, Hollabrunn

**Project: Zagreb Dance Centre** 

Material: Aluminium

mesh "Varaždin"