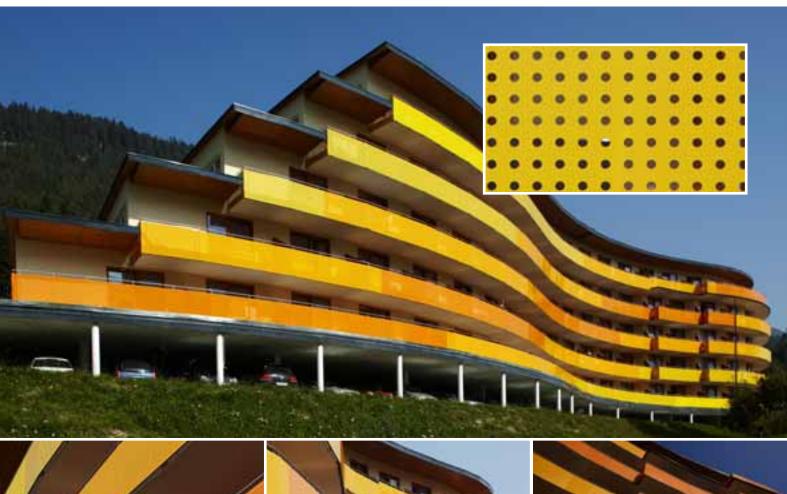

Stahl- & Metallbau Hrabal, Tattendorf

Architect: DELUGAN MEISSL ASSOCIATED

ARCHITECTS, Vienna

Project: Health Resort Bad Bleiberg

**GmbH & CoKG** 

Material: Steel - SVZ-powder-coated

thickness 1.5 mm

perforation: Ru 20 - 48.5 mm

Metal manufacturer: Metallbau Wilhelmer GmbH, Kolbnitz

Architect: Adamer-Ramsauer, Kufstein

**Project: Mercator Centar** 

Material: Aluminium, Rt 20 - 28 mm

mesh: Varaždin

Metal manufacturer: Tehnika, Zagreb