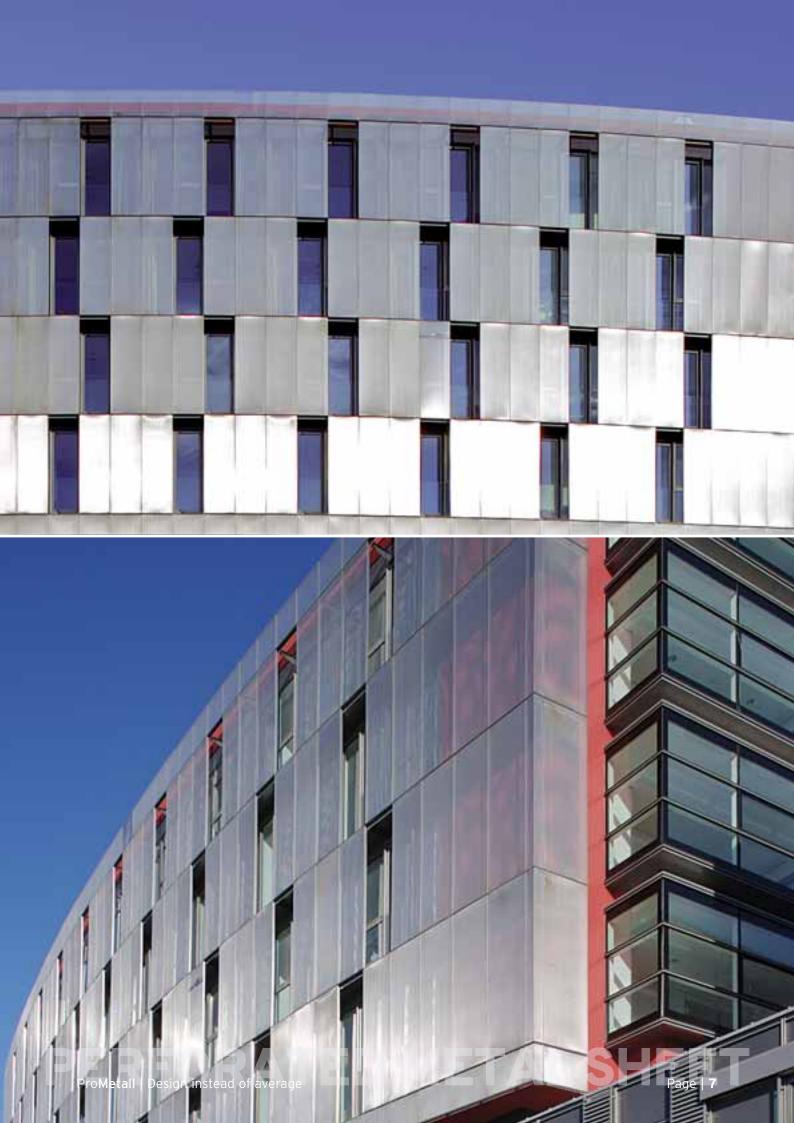

Architect: Projektni ured "Tehnika", Petra Curač Smolčić

Material: Aluminium powder-coated

thickness 2 mm

perforation Rt 20 - 40 mm

Metal manufacturer: Reflex Gornja Radgona, Slovenia

Project: WU Wien W1D

Material: Aluminium anodised

perforation Rt 3 - 5 mm / Rt 12 - 15 mm, edged

Metal manufacturer: GIG Fassaden, Attnang-Puchheim

Architect: Maurer & Partner, Hollabrunn

**Project: Zagreb Dance Centre** 

Material: Aluminium

mesh "Varaždin"