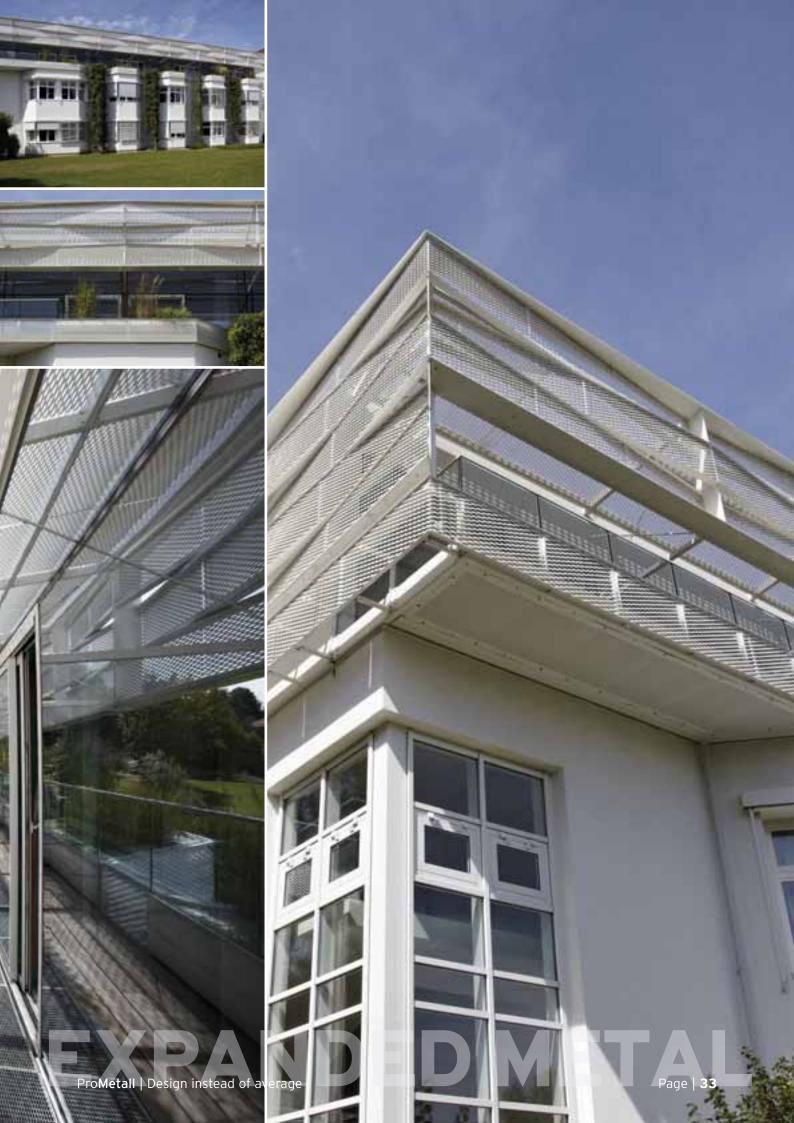

Metal manufacturer: Alu Sommer GmbH, Stoob

**Architect:** Feichtinger architects, Paris/Vienna

**Project: State Hospital Feldbach** 

Material: Steel, thickness 2 mm

mesh "Leobersdorf" hot-dip-galvanised +

powder-coated

Metal manufacturer: Metallbau Hubert Trummer, Bad Gleichenberg

Material: Aluminium, thickness 2 mm

mesh "Leobersdorf"

Metal manufacturer: KSM Karkheck GmbH, Neufurth/Amstetten

**Project: Culture and Congress Centre** 