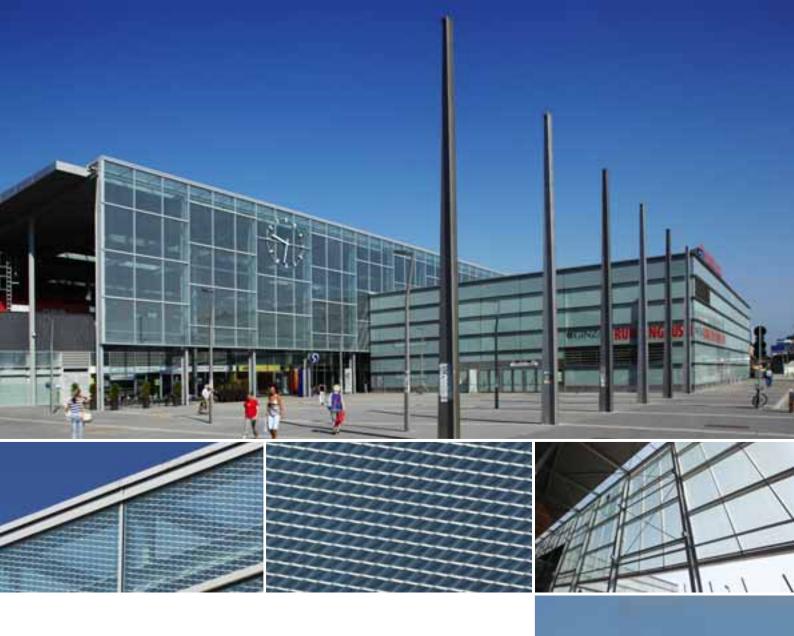

Architect: Architekturbuero W+G Wratschko, Graz

**Project: OeBB Train Station** 

Vienna North

Material: Aluminium, thickness 2mm

special coating worked into glass special mesh R 200 x 75 x 12 x 2 mm

Metal manufacturer: Eckelt Glas GmbH, Steyr

Architect: Arch. DI Albert Wimmer, STUDIO 13, Vienna