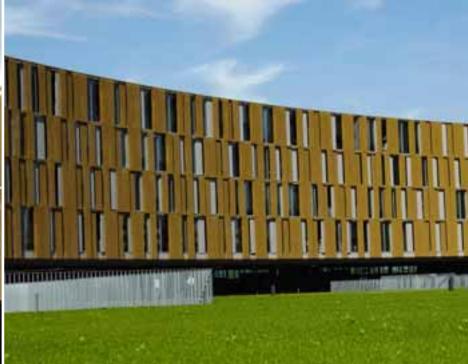

Architect: Maurer, Hollabrunn

Project: Residential Complex

Brewery Liesing, Vienna

Material: Aluminium, powder-coated, thickness 2 mm

perforation LR-Z 5 x 20 / 8.5 x 25 mm

slots // 2500 mm

Metal manufacturer: RLH Wiener Becken reg. GenmbH

Stahl- & Metallbau Hrabal, Tattendorf

Architect: DELUGAN MEISSL ASSOCIATED

ARCHITECTS, Vienna

Project: Health Resort Bad Bleiberg

**GmbH & CoKG** 

Material: Steel - SVZ-powder-coated

thickness 1.5 mm

perforation: Ru 20 - 48.5 mm