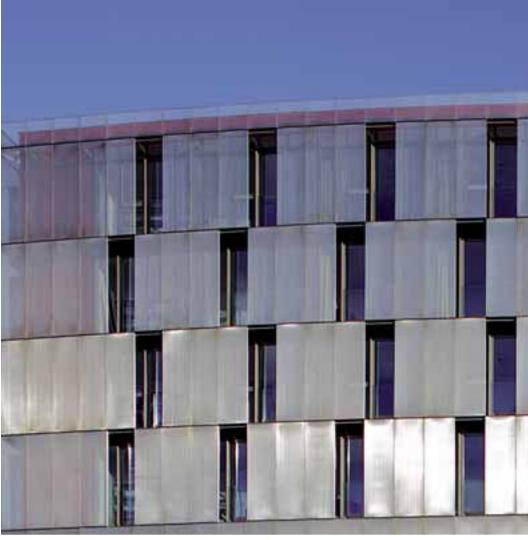

### PERFORATED METAL SHEET

| Reference 01 | Project District Court West, Graz                   | Page 04-05 |
|--------------|-----------------------------------------------------|------------|
| Reference 02 | Project Provincial Fire Brigade School Tulln        | Page 06-07 |
| Reference 03 | Project Residential Complex Brewery Liesing, Vienna | Page 08-09 |
| Reference 04 | Project Health Resort Bad Bleiberg                  | Page 10-11 |
| Reference 05 | Project Mercator Centar                             | Page 12-13 |
| Reference 06 | Project Cityhotel, City Center Maribor              | Page 14-15 |
| Reference 07 | Project WU Wien                                     | Page 16-17 |

Architect: Projektni ured "Tehnika", Petra Curač Smolčić

Material: Aluminium powder-coated

thickness 2 mm

perforation Rt 20 - 40 mm

Metal manufacturer: Reflex Gornja Radgona, Slovenia

Project: WU Wien W1D

Material: Aluminium anodised

perforation Rt 3 - 5 mm / Rt 12 - 15 mm, edged

Metal manufacturer: GIG Fassaden, Attnang-Puchheim

Architect: Maurer & Partner, Hollabrunn

**Project: Zagreb Dance Centre** 

Material: Aluminium

mesh "Varaždin"