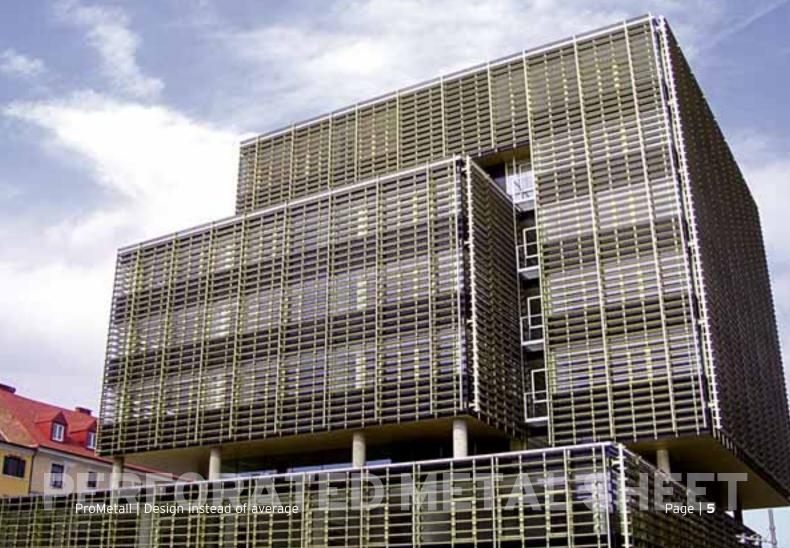

### PERFORATED METAL SHEET

| Reference 01 | Project District Court West, Graz                   | Page 04-05 |
|--------------|-----------------------------------------------------|------------|
| Reference 02 | Project Provincial Fire Brigade School Tulln        | Page 06-07 |
| Reference 03 | Project Residential Complex Brewery Liesing, Vienna | Page 08-09 |
| Reference 04 | Project Health Resort Bad Bleiberg                  | Page 10-11 |
| Reference 05 | Project Mercator Centar                             | Page 12-13 |
| Reference 06 | Project Cityhotel, City Center Maribor              | Page 14-15 |
| Reference 07 | Project WU Wien                                     | Page 16-17 |

Architect: Projektni ured "Tehnika", Petra Curač Smolčić

Material: Aluminium powder-coated

thickness 2 mm

perforation Rt 20 - 40 mm

Metal manufacturer: Reflex Gornja Radgona, Slovenia

Project: WU Wien W1D

Material: Aluminium anodised

perforation Rt 3 - 5 mm / Rt 12 - 15 mm, edged

Metal manufacturer: GIG Fassaden, Attnang-Puchheim

Architect: Maurer & Partner, Hollabrunn

**Project: Zagreb Dance Centre** 

Material: Aluminium

mesh "Varaždin"