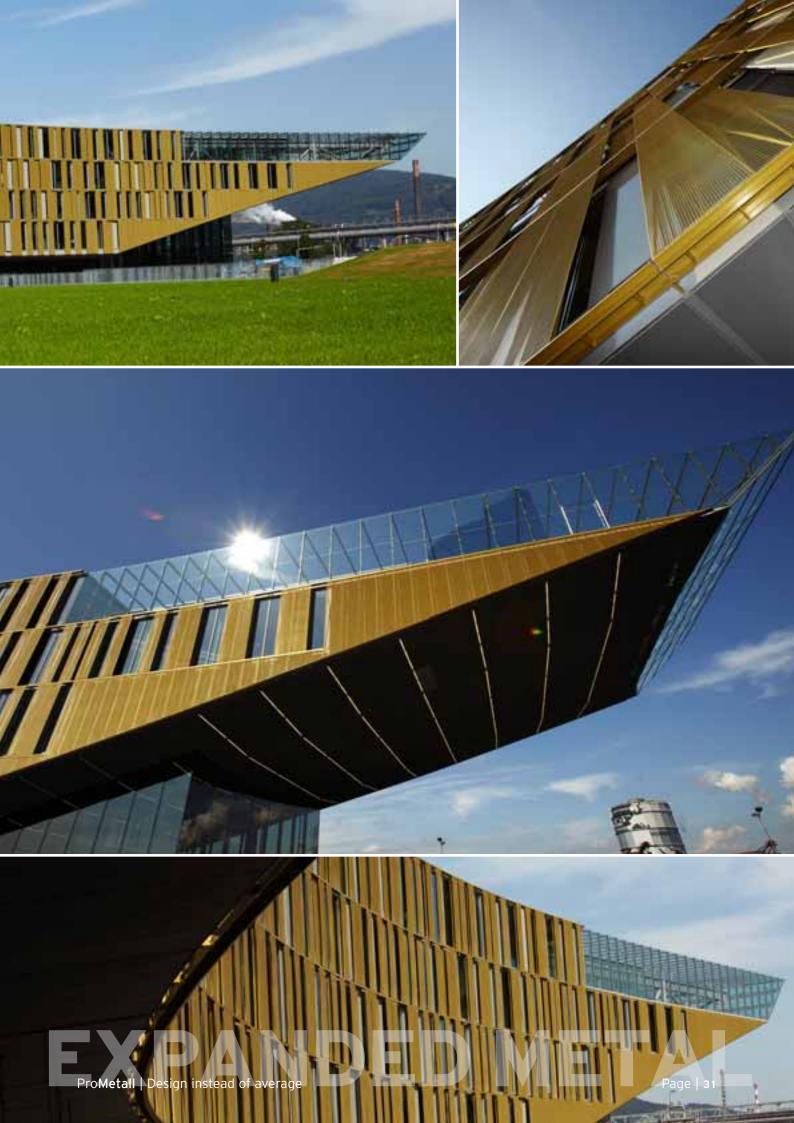

mesh "Graz"

Metal manufacturer: fuchs glas-technik.at GmH, St. Valentin

Architect: Architektenteam ARTEC, Vienna

**Project: VOEST ALPINE AG, Linz** 

Material: Steel hot-dip-galvanised and powder-coated

mesh "Feldkirch" - special edition