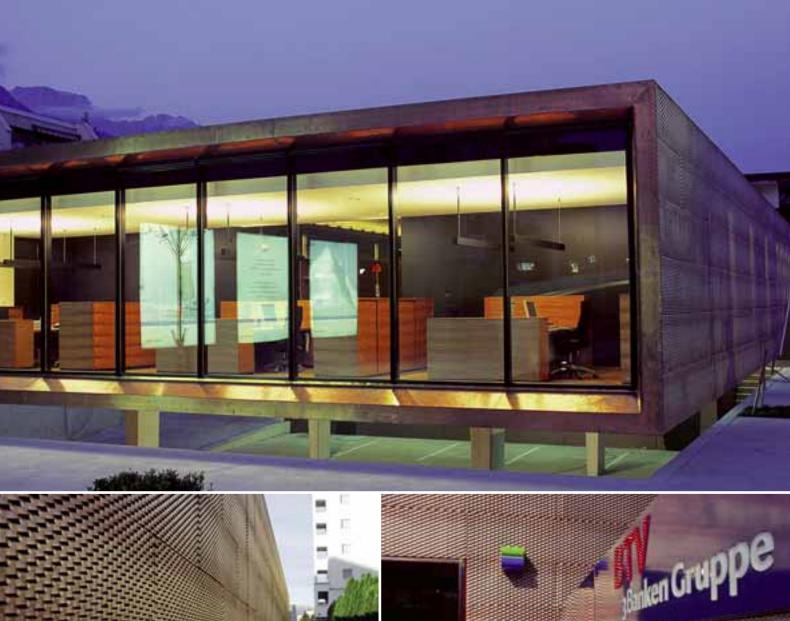

# ProMetall | Design instead of average

**Project: BTV Innsbruck** 

Material: Bronze metal

mesh "Amstetten"

Metal manufacturer: Anker, Hall

Architect: Vogl-Fernheim, Innsbruck

Project: Music school "Kloesterle", Landeck